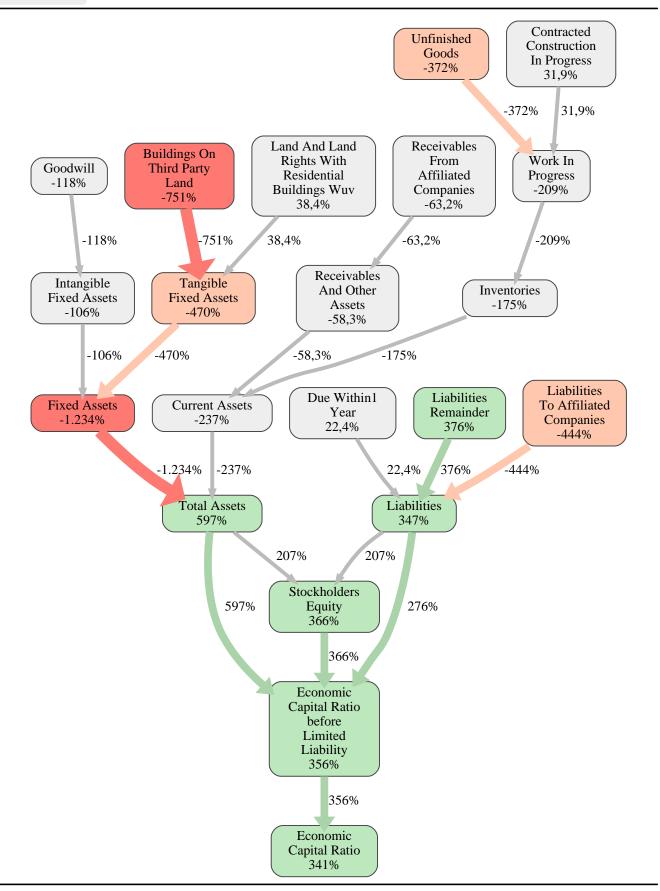

#### Bien Zenker GmbH Rank 3 of 115

The relative strengths and weaknesses of Bien Zenker GmbH are analyzed with respect to the market average, including all of its competitors. We analyzed all variables having an effect on the Economic Capital Ratio.

The greatest strength of Bien Zenker GmbH compared to the market average is the variable Total Assets, increasing the Economic Capital Ratio by 597% points. The greatest weakness of Bien Zenker GmbH is the variable Fixed Assets, reducing the Economic Capital Ratio by 1.234% points.

The company's Economic Capital Ratio, given in the ranking table, is 597%, being 341% points above the market average of 255%.

| Input Variable                                           | Value in TEUR |
|----------------------------------------------------------|---------------|
| And Land Rights With Buildings Under Construction        | 0             |
| Bank Balances And Cheques                                | 6.351         |
| Bonds                                                    | 0             |
| Buildings On Third Party Land                            | 13.209        |
| Completed                                                | 0             |
| Computer Software                                        | 0             |
| Concessions                                              | 0             |
| Construction Preparatory Costs                           | 0             |
| Contracted Construction In Progress                      | 0             |
| Current Assets Remainder                                 | 0,000020      |
| Deferred Tax Assets                                      | 0             |
| Deficit Not Covered By Equity                            | 0             |
| Due After More Than1 Year                                | 0             |
| Due Within1 Year                                         | 633           |
| Earnings After Taxes                                     | 2.787         |
| Eceivables From Care                                     | 0             |
| Excess Of Plan Assets Over Pension Liability             | 0             |
| Expenses For The Cession Of Profit Participation Capital | 0             |
| Finished Goods                                           | 0             |
| Fixed Assets Remainder                                   | -0,000010     |
| From Capital Lease Contracts                             | 0             |
| Goodwill                                                 | 7.963         |
| Income From Change In Deferred Taxes                     | 0             |
| Income From Loss Absorption                              | 0             |
| Industrial Rights                                        | 0             |
| Intangible Fixed Assets Remainder                        | 0             |
| Inventories Gross Before Deduction Of Prepayments        | 0             |
| Inventories Remainder                                    | 1.737         |