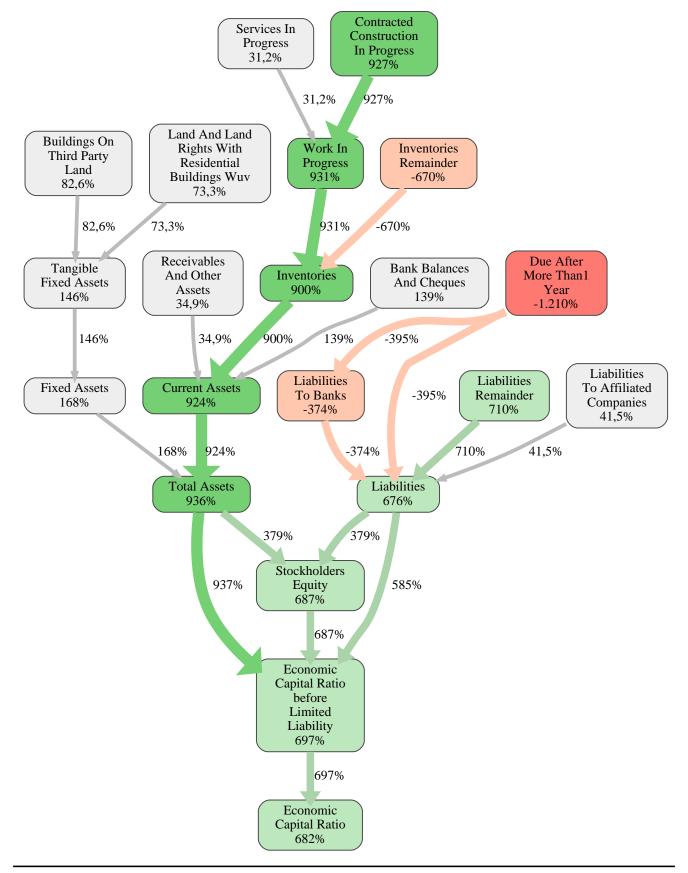

#### Monte Hochbau GmbH Rank 2 of 115

The relative strengths and weaknesses of Monte Hochbau GmbH are analyzed with respect to the market average, including all of its competitors. We analyzed all variables having an effect on the Economic Capital Ratio.

The greatest strength of Monte Hochbau GmbH compared to the market average is the variable Total Assets, increasing the Economic Capital Ratio by 936% points. The greatest weakness of Monte Hochbau GmbH is the variable Due After More Than 1 Year, reducing the Economic Capital Ratio by 1.210% points.

The company's Economic Capital Ratio, given in the ranking table, is 937%, being 682% points above the market average of 255%.

| Input Variable                                           | Value in TEUR |
|----------------------------------------------------------|---------------|
| And Land Rights With Buildings Under Construction        | 0             |
| Bank Balances And Cheques                                | 25            |
| Bonds                                                    | 0             |
| Buildings On Third Party Land                            | 0             |
| Completed                                                | 0             |
| Computer Software                                        | 0             |
| Concessions                                              | 0             |
| Construction Preparatory Costs                           | 0             |
| Contracted Construction In Progress                      | 4.218         |
| Current Assets Remainder                                 | 0             |
| Deferred Tax Assets                                      | 0             |
| Deficit Not Covered By Equity                            | 0             |
| Due After More Than1 Year                                | 498           |
| Due Within1 Year                                         | 43            |
| Earnings After Taxes                                     | 160           |
| Eceivables From Care                                     | 0             |
| Excess Of Plan Assets Over Pension Liability             | 0             |
| Expenses For The Cession Of Profit Participation Capital | 0             |
| Finished Goods                                           | 0             |
| Fixed Assets Remainder                                   | 0             |
| From Capital Lease Contracts                             | 0             |
| Goodwill                                                 | 0             |
| Income From Change In Deferred Taxes                     | 0             |
| Income From Loss Absorption                              | 0             |
| Industrial Rights                                        | 0             |
| Intangible Fixed Assets Remainder                        | 0             |
| Inventories Gross Before Deduction Of Prepayments        | 0             |
| Inventories Remainder                                    | 918           |