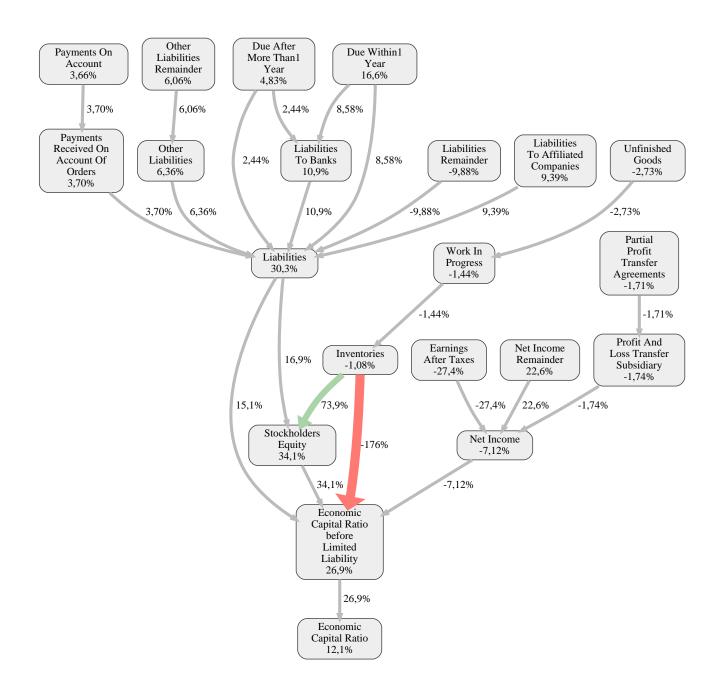

The greatest strength of SEH Engineering GmbH compared to the market average is the variable Stockholders Equity, increasing the Economic Capital Ratio by 34% points. The greatest weakness of SEH Engineering GmbH is the variable Earnings After Taxes, reducing the Economic Capital Ratio by 27% points.