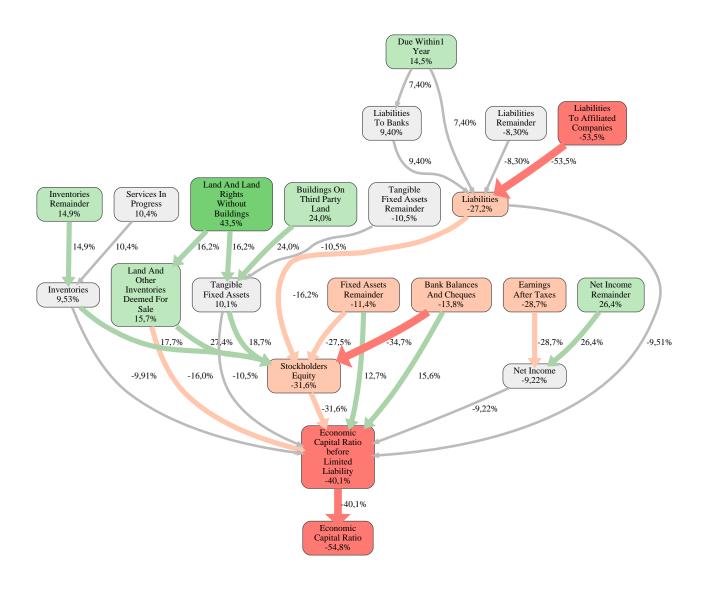

#### Bonava Wohnbau GmbH Rank 90 of 115

The relative strengths and weaknesses of Bonava Wohnbau GmbH are analyzed with respect to the market average, including all of its competitors. We analyzed all variables having an effect on the Economic Capital Ratio.

The greatest strength of Bonava Wohnbau GmbH compared to the market average is the variable Land And Land Rights Without Buildings, increasing the Economic Capital Ratio by 43% points. The greatest weakness of Bonava Wohnbau GmbH is the variable Liabilities To Affiliated Companies, reducing the Economic Capital Ratio by 54% points.

The company's Economic Capital Ratio, given in the ranking table, is 200%, being 55% points below the market average of 255%.

| Input Variable                                           | Value in<br>TEUR |
|----------------------------------------------------------|------------------|
| And Land Rights With Buildings Under Construction        | 0                |
| Bank Balances And Cheques                                | 180              |
| Bonds                                                    | 0                |
| Buildings On Third Party Land                            | 176.249          |
| Completed                                                | 0                |
| Computer Software                                        | 0                |
| Concessions                                              | 0                |
| Construction Preparatory Costs                           | 0                |
| Contracted Construction In Progress                      | 0                |
| Current Assets Remainder                                 | 0,000020         |
| Deferred Tax Assets                                      | 0                |
| Deficit Not Covered By Equity                            | 0                |
| Due After More Than1 Year                                | 0                |
| Due Within1 Year                                         | 0                |
| Earnings After Taxes                                     | 4.398            |
| Eceivables From Care                                     | 0                |
| Excess Of Plan Assets Over Pension Liability             | 0                |
| Expenses For The Cession Of Profit Participation Capital | 0                |
| Finished Goods                                           | 0                |
| Fixed Assets Remainder                                   | -176.249         |
| From Capital Lease Contracts                             | 0                |
| Goodwill                                                 | 0                |
| Income From Change In Deferred Taxes                     | 0                |
| Income From Loss Absorption                              | 0                |
| Industrial Rights                                        | 0                |
| Intangible Fixed Assets Remainder                        | 0                |
| Inventories Gross Before Deduction Of Prepayments        | 0                |
| Inventories Remainder                                    | 176.249          |