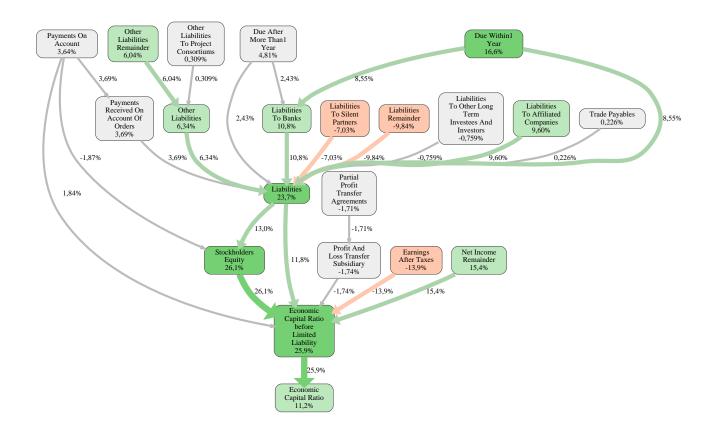

#### VSTR AG Rodewisch Konzern Rank 47 of 115

The relative strengths and weaknesses of VSTR AG Rodewisch Konzern are analyzed with respect to the market average, including all of its competitors. We analyzed all variables having an effect on the Economic Capital Ratio.

The greatest strength of VSTR AG Rodewisch Konzern compared to the market average is the variable Stockholders Equity, increasing the Economic Capital Ratio by 26% points. The greatest weakness of VSTR AG Rodewisch Konzern is the variable Earnings After Taxes, reducing the Economic Capital Ratio by 14% points.

The company's Economic Capital Ratio, given in the ranking table, is 267%, being 11% points above the market average of 255%.

| Input Variable                                           | Value in<br>TEUR |
|----------------------------------------------------------|------------------|
| And Land Rights With Buildings Under Construction        | 0                |
| Bank Balances And Cheques                                | 5.948            |
| Bonds                                                    | 0                |
| Buildings On Third Party Land                            | 3.775            |
| Completed                                                | 0                |
| Computer Software                                        | 0                |
| Concessions                                              | 0                |
| Construction Preparatory Costs                           | 0                |
| Contracted Construction In Progress                      | 0                |
| Current Assets Remainder                                 | 0,000020         |
| Deferred Tax Assets                                      | 206              |
| Deficit Not Covered By Equity                            | 0                |
| Due After More Than1 Year                                | 0                |
| Due Within1 Year                                         | 0                |
| Earnings After Taxes                                     | 1.410            |
| Eceivables From Care                                     | 0                |
| Excess Of Plan Assets Over Pension Liability             | 0                |
| Expenses For The Cession Of Profit Participation Capital | 0                |
| Finished Goods                                           | 3,4              |
| Fixed Assets Remainder                                   | 0,000020         |
| From Capital Lease Contracts                             | 0                |
| Goodwill                                                 | 131              |
| Income From Change In Deferred Taxes                     | 0                |
| Income From Loss Absorption                              | 0                |
| Industrial Rights                                        | 0                |
| Intangible Fixed Assets Remainder                        | 0                |
| Inventories Gross Before Deduction Of Prepayments        | 0                |
| Inventories Remainder                                    | 365              |