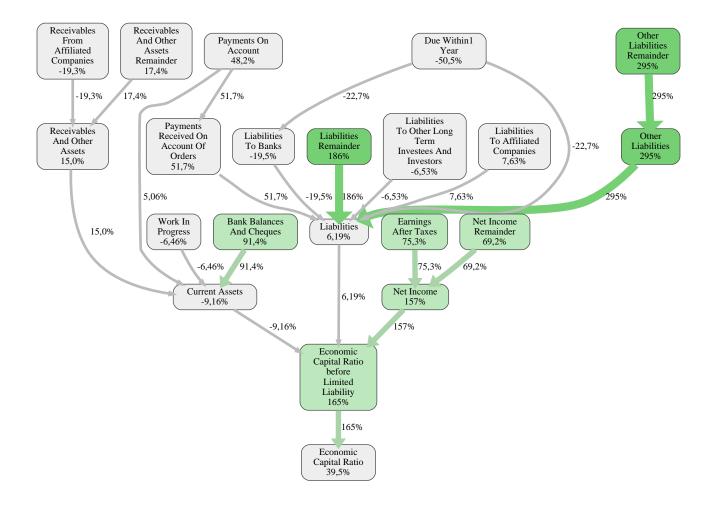

The greatest strength of Florack Bauunternehmung GmbH compared to the market average is the variable Other Liabilities, increasing the Economic Capital Ratio by 295% points. The greatest weakness of Florack Bauunternehmung GmbH is the variable Due Within1 Year, reducing the Economic Capital Ratio by 51% points.

The company's Economic Capital Ratio, given in the ranking table, is 295%, being 39% points above the market average of 255%.

| Input Variable                                           | Value in<br>TEUR |
|----------------------------------------------------------|------------------|
| And Land Rights With Buildings Under Construction        | 0                |
| Bank Balances And Cheques                                | 6.491            |
| Bonds                                                    | 0                |
| Buildings On Third Party Land                            | 16               |
| Completed                                                | 0                |
| Computer Software                                        | 0                |
| Concessions                                              | 0                |
| Construction Preparatory Costs                           | 0                |
| Contracted Construction In Progress                      | 0                |
| Current Assets Remainder                                 | -0,000010        |
| Deferred Tax Assets                                      | 15               |
| Deficit Not Covered By Equity                            | 0                |
| Due After More Than1 Year                                | 0                |
| Due Within1 Year                                         | 0                |
| Earnings After Taxes                                     | 960              |
| Eceivables From Care                                     | 0                |
| Excess Of Plan Assets Over Pension Liability             | 0                |
| Expenses For The Cession Of Profit Participation Capital | 0                |
| Finished Goods                                           | 0                |
| Fixed Assets Remainder                                   | 0,000020         |
| From Capital Lease Contracts                             | 0                |
| Goodwill                                                 | 0                |
| Income From Change In Deferred Taxes                     | 0                |
| Income From Loss Absorption                              | 0                |
| Industrial Rights                                        | 0                |
| Intangible Fixed Assets Remainder                        | -171             |
| Inventories Gross Before Deduction Of Prepayments        | 0                |
| Inventories Remainder                                    | 519              |