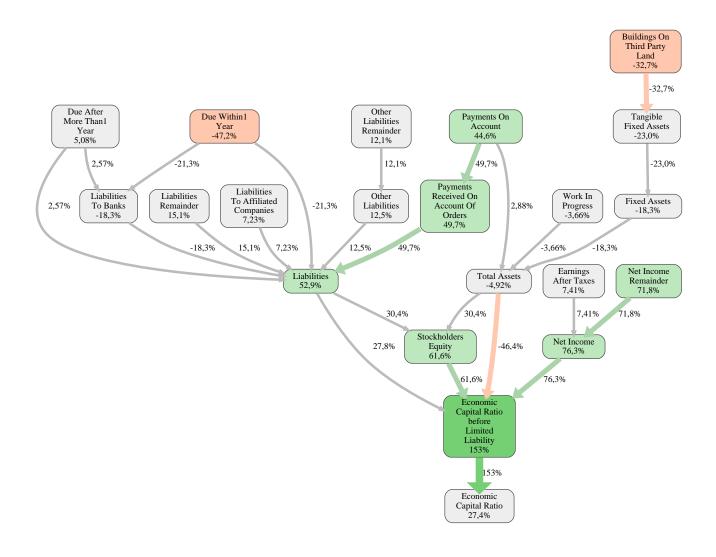

#### BMS Industriebau GmbH Rank 24 of 116

The relative strengths and weaknesses of BMS Industriebau GmbH are analyzed with respect to the market average, including all of its competitors. We analyzed all variables having an effect on the Economic Capital Ratio.

The greatest strength of BMS Industriebau GmbH compared to the market average is the variable Net Income, increasing the Economic Capital Ratio by 76% points. The greatest weakness of BMS Industriebau GmbH is the variable Due Within1 Year, reducing the Economic Capital Ratio by 47% points.

The company's Economic Capital Ratio, given in the ranking table, is 283%, being 27% points above the market average of 255%.

| Input Variable                                           | Value in<br>TEUR |
|----------------------------------------------------------|------------------|
| And Land Rights With Buildings Under Construction        | 0                |
| Bank Balances And Cheques                                | 1.343            |
| Bonds                                                    | 0                |
| Buildings On Third Party Land                            | 4.810            |
| Completed                                                | 0                |
| Computer Software                                        | 0                |
| Concessions                                              | 0                |
| Construction Preparatory Costs                           | 0                |
| Contracted Construction In Progress                      | 0                |
| Current Assets Remainder                                 | 0,000030         |
| Deferred Tax Assets                                      | 0                |
| Deficit Not Covered By Equity                            | 0                |
| Due After More Than1 Year                                | 0                |
| Due Within1 Year                                         | 0                |
| Earnings After Taxes                                     | 874              |
| Eceivables From Care                                     | 0                |
| Excess Of Plan Assets Over Pension Liability             | 0                |
| Expenses For The Cession Of Profit Participation Capital | 0                |
| Finished Goods                                           | 0                |
| Fixed Assets Remainder                                   | 0                |
| From Capital Lease Contracts                             | 0                |
| Goodwill                                                 | 0                |
| Income From Change In Deferred Taxes                     | 0                |
| Income From Loss Absorption                              | 0                |
| Industrial Rights                                        | 0                |
| Intangible Fixed Assets Remainder                        | 0                |
| Inventories Gross Before Deduction Of Prepayments        | 0                |
| Inventories Remainder                                    | 677              |