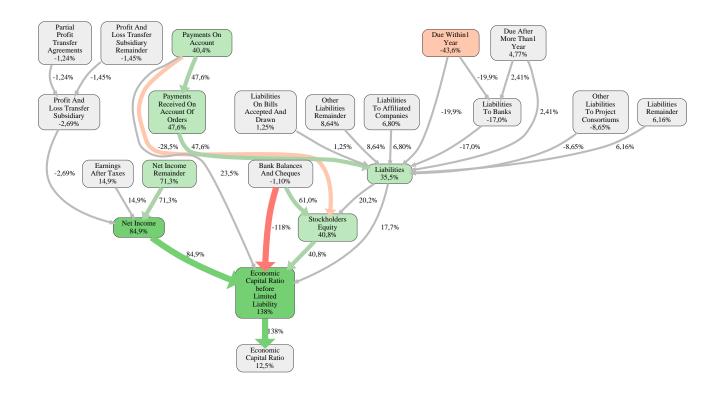

#### Dreßler Bau GmbH Rank 48 of 116

The relative strengths and weaknesses of Dreßler Bau GmbH are analyzed with respect to the market average, including all of its competitors. We analyzed all variables having an effect on the Economic Capital Ratio.

The greatest strength of Dreßler Bau GmbH compared to the market average is the variable Net Income, increasing the Economic Capital Ratio by 85% points. The greatest weakness of Dreßler Bau GmbH is the variable Due Within1 Year, reducing the Economic Capital Ratio by 44% points.

The company's Economic Capital Ratio, given in the ranking table, is 268%, being 13% points above the market average of 255%.

| Input Variable                                           | Value in<br>TEUR |
|----------------------------------------------------------|------------------|
| And Land Rights With Buildings Under Construction        | 0                |
| Bank Balances And Cheques                                | 89.985           |
| Bonds                                                    | 0                |
| Buildings On Third Party Land                            | 7.521            |
| Completed                                                | 0                |
| Computer Software                                        | 0                |
| Concessions                                              | 0                |
| Construction Preparatory Costs                           | 0                |
| Contracted Construction In Progress                      | 0                |
| Current Assets Remainder                                 | 0,000020         |
| Deferred Tax Assets                                      | 0                |
| Deficit Not Covered By Equity                            | 0                |
| Due After More Than1 Year                                | 0                |
| Due Within1 Year                                         | 0                |
| Earnings After Taxes                                     | 13.285           |
| Eceivables From Care                                     | 0                |
| Excess Of Plan Assets Over Pension Liability             | 0                |
| Expenses For The Cession Of Profit Participation Capital | 0                |
| Finished Goods                                           | 0                |
| Fixed Assets Remainder                                   | 0,000020         |
| From Capital Lease Contracts                             | 0                |
| Goodwill                                                 | 0                |
| Income From Change In Deferred Taxes                     | 0                |
| Income From Loss Absorption                              | 0                |
| Industrial Rights                                        | 0                |
| Intangible Fixed Assets Remainder                        | 0                |
| Inventories Gross Before Deduction Of Prepayments        | 0                |
| Inventories Remainder                                    | 1.274            |