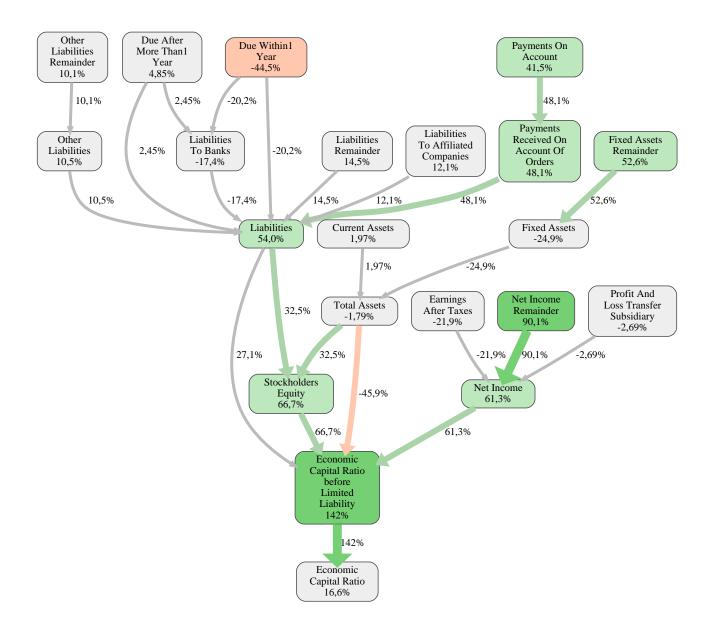

## Markgraf Familien GmbH Rank 37 of 116

The relative strengths and weaknesses of Markgraf Familien GmbH are analyzed with respect to the market average, including all of its competitors. We analyzed all variables having an effect on the Economic Capital Ratio.

The greatest strength of Markgraf Familien GmbH compared to the market average is the variable Net Income Remainder, increasing the Economic Capital Ratio by 90% points. The greatest weakness of Markgraf Familien GmbH is the variable Due Within1 Year, reducing the Economic Capital Ratio by 45% points.