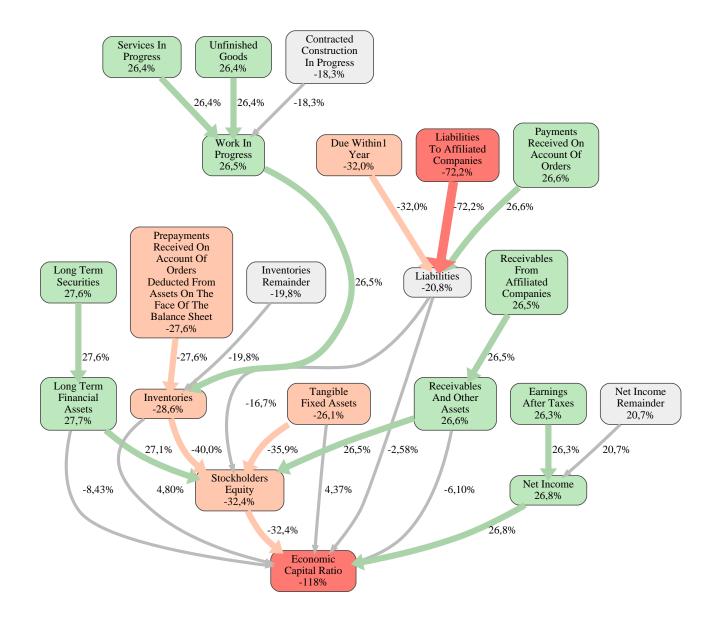

GOLDBECK

Goldbeck GmbH Rank 102 of 116

The relative strengths and weaknesses of Goldbeck GmbH are analyzed with respect to the market average, including all of its competitors. We analyzed all variables having an effect on the Economic Capital Ratio.

The greatest strength of Goldbeck GmbH compared to the market average is the variable Long Term Financial Assets, increasing the Economic Capital Ratio by 28% points. The greatest weakness of Goldbeck GmbH is the variable Liabilities To Affiliated Companies, reducing the Economic Capital Ratio by 72% points.

The company's Economic Capital Ratio, given in the ranking table, is 138%, being 118% points below the market average of 255%.

| Input Variable                                       | Value in<br>TEUR | Output Variable                                                 | Value in<br>TEUR |
|------------------------------------------------------|------------------|-----------------------------------------------------------------|------------------|
| And Land Rights With Buildings Under                 | 0                | Other Assets                                                    | 0                |
| Construction                                         | Trade Payables   |                                                                 | 0                |
| Bank Balances And Cheques                            | 164.939          | Liabilities To Shareholders                                     | 0                |
| Bonds                                                | 0                | Payments Received On Account Of                                 | 0                |
| Buildings On Third Party Land                        | 30.056           | Orders                                                          | 0                |
| Completed                                            | 0                | Other Liabilities                                               | 0                |
| Computer Software                                    | 0                | Liabilities To Banks                                            | 0                |
| Concessions                                          | 0                | Liabilities                                                     | 396.778          |
| Construction Preparatory Costs                       | 0                | Shares In Affiliated Companies                                  | 0                |
| Contracted Construction In Progress                  | 0                | Other Long Term Financial Assets                                | 0                |
| Current Assets Remainder                             | 0,000010         | Other Long Term Equity Investments                              | 0                |
| Deferred Tax Assets                                  | 0                | Long Term Financial Assets                                      | 334.334          |
| Deficit Not Covered By Equity                        | 0                | Trade Receivables                                               | 0                |
| Due After More Than1 Year                            | 0                | Finished Goods And Merchandise                                  | 0                |
| Due Within1 Year                                     | 0                | Recognised Deferred Taxes                                       | 0                |
| Earnings After Taxes                                 | 128.567          | Profit And Loss Transfer Subsidiary                             | 0                |
| Eceivables From Care                                 | 0                | Technical Equipment And Machinery                               | 0                |
| Excess Of Plan Assets Over Pension<br>Liability      | 0                | Land And Other Inventories Deemed For Sale                      | 0                |
| Expenses For The Cession Of Profit                   | 0                | Other Tangible Fixed Assets                                     | 0                |
| Participation Capital                                | 0                | Licences Rights And Assets                                      | 0                |
| Finished Goods                                       | 0                | Internally Generated Industrial Property                        | 0                |
| Fixed Assets Remainder                               | 0                | Rights And Similar Values                                       | 0                |
| From Capital Lease Contracts                         | 0                | Intangible Fixed Assets                                         | 0                |
| Goodwill                                             | 0                | Operating And Office Equipment                                  | 0                |
| Income From Change In Deferred Taxes                 | 0                | Tangible Fixed Assets                                           | 60.112           |
| Income From Loss Absorption                          | 0                | Fixed Assets                                                    | 394.446          |
| Industrial Rights                                    | 0                | Work In Progress                                                | 0                |
| Intangible Fixed Assets Remainder                    | 0                | Prepayments Received On Account Of                              |                  |
| Inventories Gross Before Deduction Of<br>Prepayments | 0                | Orders Deducted From Assets On The<br>Face Of The Balance Sheet | 0                |
| Inventories Remainder                                | 0                | Securities                                                      | 0                |