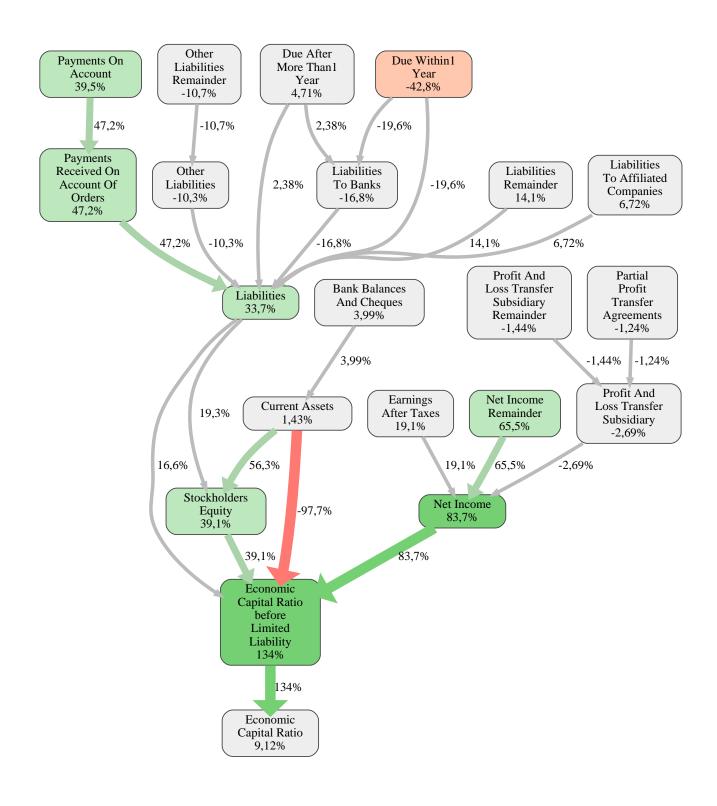

## ANES Bauausführungen Berlin GmbH Rank 59 of 116

The relative strengths and weaknesses of ANES Bauausführungen Berlin GmbH are analyzed with respect to the market average, including all of its competitors. We analyzed all variables having an effect on the Economic Capital Ratio.

The greatest strength of ANES Bauausführungen Berlin GmbH compared to the market average is the variable Net Income, increasing the Economic Capital Ratio by 84% points. The greatest weakness of ANES Bauausführungen Berlin GmbH is the variable Due Within1 Year, reducing the Economic Capital Ratio by 43% points.

The company's Economic Capital Ratio, given in the ranking table, is 264%, being 9,1% points above the market average of 255%.

| Input Variable                                           | Value in<br>TEUR |
|----------------------------------------------------------|------------------|
| And Land Rights With Buildings Under Construction        | 0                |
| Bank Balances And Cheques                                | 9.198            |
| Bonds                                                    | 0                |
| Buildings On Third Party Land                            | 168              |
| Completed                                                | 0                |
| Computer Software                                        | 0                |
| Concessions                                              | 0                |
| Construction Preparatory Costs                           | 0                |
| Contracted Construction In Progress                      | 0                |
| Current Assets Remainder                                 | 0,000010         |
| Deferred Tax Assets                                      | 0                |
| Deficit Not Covered By Equity                            | 0                |
| Due After More Than1 Year                                | 0                |
| Due Within1 Year                                         | 0                |
| Earnings After Taxes                                     | 1.127            |
| Eceivables From Care                                     | 0                |
| Excess Of Plan Assets Over Pension Liability             | 0                |
| Expenses For The Cession Of Profit Participation Capital | 0                |
| Finished Goods                                           | 222              |
| Fixed Assets Remainder                                   | 0                |
| From Capital Lease Contracts                             | 0                |
| Goodwill                                                 | 0                |
| Income From Change In Deferred Taxes                     | 0                |
| Income From Loss Absorption                              | 0                |
| Industrial Rights                                        | 0                |
| Intangible Fixed Assets Remainder                        | 0                |
| Inventories Gross Before Deduction Of Prepayments        | 0                |
| Inventories Remainder                                    | 0                |