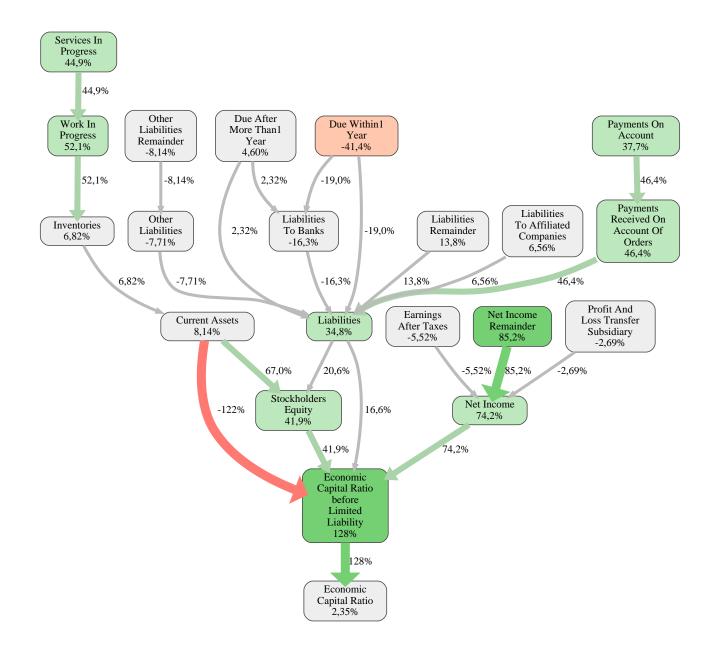

The greatest strength of Bateg GmbH compared to the market average is the variable Net Income Remainder, increasing the Economic Capital Ratio by 85% points. The greatest weakness of Bateg GmbH is the variable Due Within1 Year, reducing the Economic Capital Ratio by 41% points.

The company's Economic Capital Ratio, given in the ranking table, is 258%, being 2,3% points above the market average of 255%.

| Input Variable                                           | Value in<br>TEUR |
|----------------------------------------------------------|------------------|
| And Land Rights With Buildings Under Construction        | 0                |
| Bank Balances And Cheques                                | 14.847           |
| Bonds                                                    | 0                |
| Buildings On Third Party Land                            | 0                |
| Completed                                                | 0                |
| Computer Software                                        | 8,3              |
| Concessions                                              | 0                |
| Construction Preparatory Costs                           | 0                |
| Contracted Construction In Progress                      | 0                |
| Current Assets Remainder                                 | 0                |
| Deferred Tax Assets                                      | 0                |
| Deficit Not Covered By Equity                            | 0                |
| Due After More Than1 Year                                | 0                |
| Due Within1 Year                                         | 0                |
| Earnings After Taxes                                     | 2.430            |
| Eceivables From Care                                     | 0                |
| Excess Of Plan Assets Over Pension Liability             | 0                |
| Expenses For The Cession Of Profit Participation Capital | 0                |
| Finished Goods                                           | 0                |
| Fixed Assets Remainder                                   | -0,000020        |
| From Capital Lease Contracts                             | 0                |
| Goodwill                                                 | 0                |
| Income From Change In Deferred Taxes                     | 0                |
| Income From Loss Absorption                              | 0                |
| Industrial Rights                                        | 0                |
| Intangible Fixed Assets Remainder                        | 0                |
| Inventories Gross Before Deduction Of Prepayments        | 0                |
| Inventories Remainder                                    | 0                |