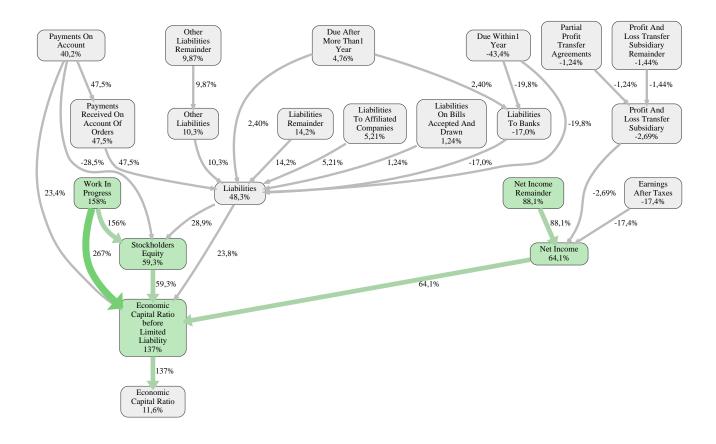

The greatest strength of Fuchs Bau GmbH compared to the market average is the variable Work In Progress, increasing the Economic Capital Ratio by 158% points. The greatest weakness of Fuchs Bau GmbH is the variable Due Within1 Year, reducing the Economic Capital Ratio by 43% points.

The company's Economic Capital Ratio, given in the ranking table, is 267%, being 12% points above the market average of 255%.

| Input Variable                                           | Value in<br>TEUR |
|----------------------------------------------------------|------------------|
| And Land Rights With Buildings Under Construction        | 0                |
| Bank Balances And Cheques                                | 3.969            |
| Bonds                                                    | 0                |
| Buildings On Third Party Land                            | 0                |
| Completed                                                | 0                |
| Computer Software                                        | 0                |
| Concessions                                              | 0                |
| Construction Preparatory Costs                           | 0                |
| Contracted Construction In Progress                      | 24.017           |
| Current Assets Remainder                                 | 0,000030         |
| Deferred Tax Assets                                      | 0                |
| Deficit Not Covered By Equity                            | 0                |
| Due After More Than1 Year                                | 0                |
| Due Within1 Year                                         | 0                |
| Earnings After Taxes                                     | 323              |
| Eceivables From Care                                     | 0                |
| Excess Of Plan Assets Over Pension Liability             | 0                |
| Expenses For The Cession Of Profit Participation Capital | 0                |
| Finished Goods                                           | 0                |
| Fixed Assets Remainder                                   | 0                |
| From Capital Lease Contracts                             | 0                |
| Goodwill                                                 | 0,0010           |
| Income From Change In Deferred Taxes                     | 0                |
| Income From Loss Absorption                              | 0                |
| Industrial Rights                                        | 0                |
| Intangible Fixed Assets Remainder                        | 0                |
| Inventories Gross Before Deduction Of Prepayments        | 0                |
| Inventories Remainder                                    | 12               |