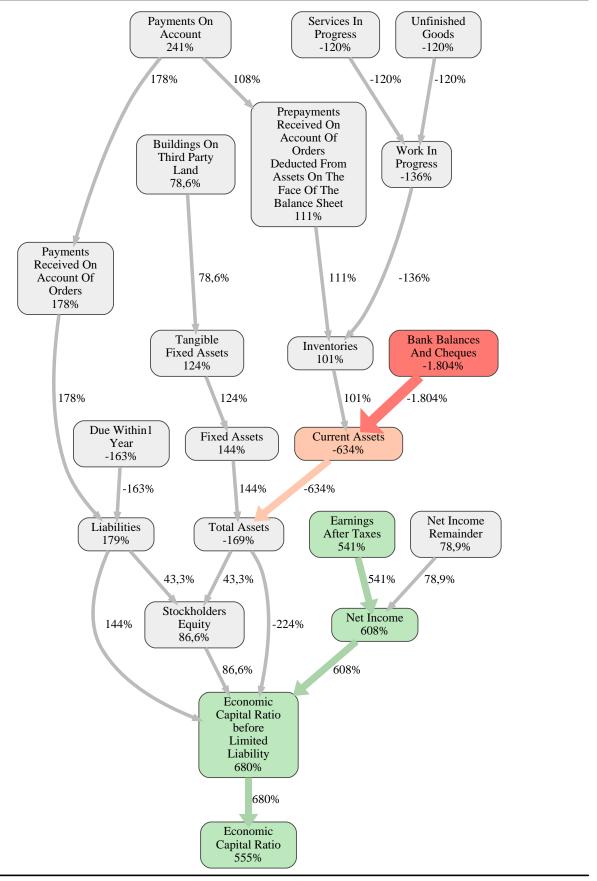

The greatest strength of Bauunternehmung Peter Igl GmbH compared to the market average is the variable Net Income, increasing the Economic Capital Ratio by 608% points. The greatest weakness of Bauunternehmung Peter Igl GmbH is the variable Bank Balances And Cheques, reducing the Economic Capital Ratio by 1.804% points.

The company's Economic Capital Ratio, given in the ranking table, is 810%, being 555% points above the market average of 255%.

| Input Variable                                           | Value in<br>TEUR |
|----------------------------------------------------------|------------------|
| And Land Rights With Buildings Under Construction        | 0                |
| Bank Balances And Cheques                                | 71               |
| Bonds                                                    | 0                |
| Buildings On Third Party Land                            | 0                |
| Completed                                                | 0                |
| Computer Software                                        | 0                |
| Concessions                                              | 0                |
| Construction Preparatory Costs                           | 0                |
| Contracted Construction In Progress                      | 0                |
| Current Assets Remainder                                 | 0,000010         |
| Deferred Tax Assets                                      | 0                |
| Deficit Not Covered By Equity                            | 0                |
| Due After More Than1 Year                                | 0                |
| Due Within1 Year                                         | 0                |
| Earnings After Taxes                                     | 82               |
| Eceivables From Care                                     | 0                |
| Excess Of Plan Assets Over Pension Liability             | 0                |
| Expenses For The Cession Of Profit Participation Capital | 0                |
| Finished Goods                                           | 2,5              |
| Fixed Assets Remainder                                   | 0                |
| From Capital Lease Contracts                             | 0                |
| Goodwill                                                 | 0                |
| Income From Change In Deferred Taxes                     | 0                |
| Income From Loss Absorption                              | 0                |
| Industrial Rights                                        | 0                |
| Intangible Fixed Assets Remainder                        | 0                |
| Inventories Gross Before Deduction Of                    | 0                |
| Prepayments                                              | 0                |
| Inventories Remainder                                    | 0                |