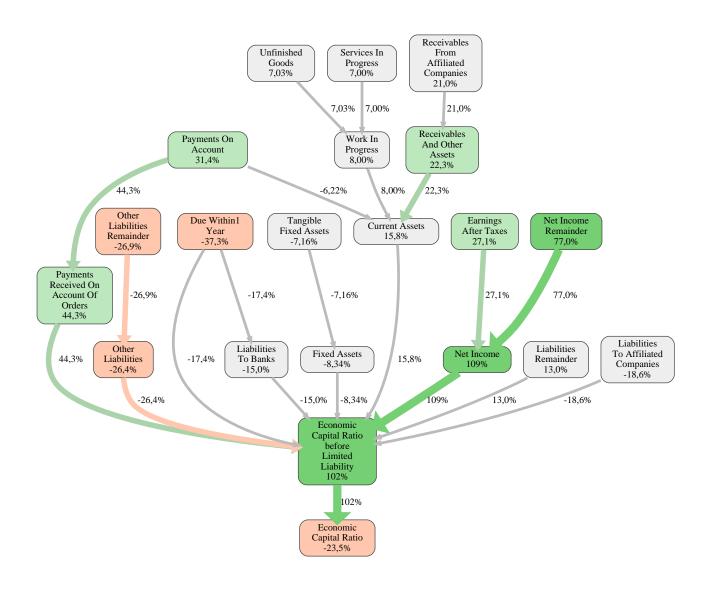

The greatest strength of Knobel BAU GmbH compared to the market average is the variable Net Income, increasing the Economic Capital Ratio by 109% points. The greatest weakness of Knobel BAU GmbH is the variable Due Within1 Year, reducing the Economic Capital Ratio by 37% points.