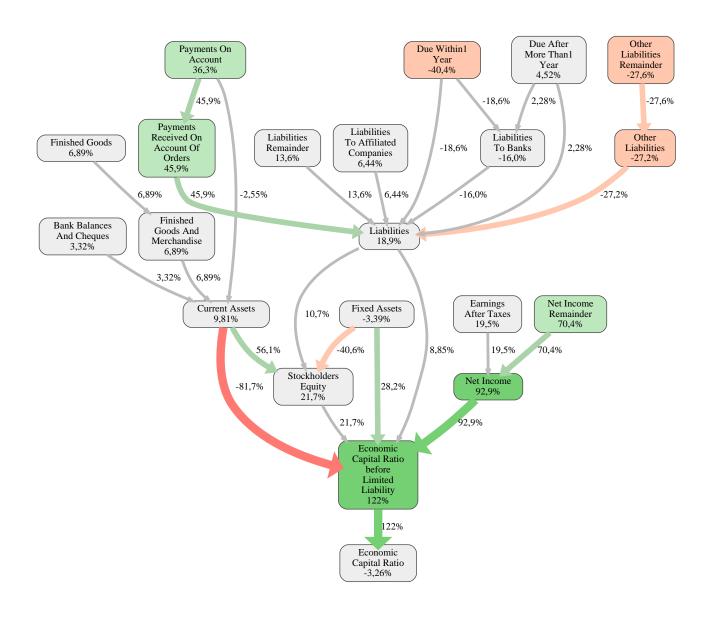

### Arning Bauunternehmung GmbH Rank 73 of 116

The relative strengths and weaknesses of Arning Bauunternehmung GmbH are analyzed with respect to the market average, including all of its competitors. We analyzed all variables having an effect on the Economic Capital Ratio.

The greatest strength of Arning Bauunternehmung GmbH compared to the market average is the variable Net Income, increasing the Economic Capital Ratio by 93% points. The greatest weakness of Arning Bauunternehmung GmbH is the variable Due Within1 Year, reducing the Economic Capital Ratio by 40% points.

The company's Economic Capital Ratio, given in the ranking table, is 252%, being 3,3% points below the market average of 255%.

| Input Variable                                           | Value in<br>TEUR |
|----------------------------------------------------------|------------------|
| And Land Rights With Buildings Under Construction        | 0                |
| Bank Balances And Cheques                                | 17.161           |
| Bonds                                                    | 0                |
| Buildings On Third Party Land                            | 0                |
| Completed                                                | 0                |
| Computer Software                                        | 0                |
| Concessions                                              | 0                |
| Construction Preparatory Costs                           | 0                |
| Contracted Construction In Progress                      | 0                |
| Current Assets Remainder                                 | 0,000010         |
| Deferred Tax Assets                                      | 0                |
| Deficit Not Covered By Equity                            | 0                |
| Due After More Than1 Year                                | 0                |
| Due Within1 Year                                         | 0                |
| Earnings After Taxes                                     | 4.866            |
| Eceivables From Care                                     | 0                |
| Excess Of Plan Assets Over Pension Liability             | 0                |
| Expenses For The Cession Of Profit Participation Capital | 0                |
| Finished Goods                                           | 15.747           |
| Fixed Assets Remainder                                   | 0,000020         |
| From Capital Lease Contracts                             | 0                |
| Goodwill                                                 | 0                |
| Income From Change In Deferred Taxes                     | 0                |
| Income From Loss Absorption                              | 0                |
| Industrial Rights                                        | 0                |
| Intangible Fixed Assets Remainder                        | 0                |
| Inventories Gross Before Deduction Of Prepayments        | 0                |
| Inventories Remainder                                    | 34               |