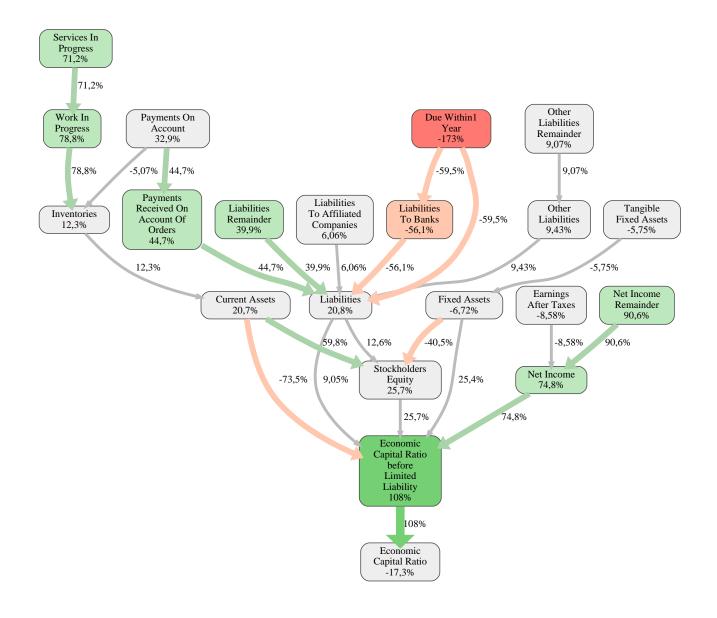

The greatest strength of Schmeing Bau GmbH compared to the market average is the variable Net Income Remainder, increasing the Economic Capital Ratio by 91% points. The greatest weakness of Schmeing Bau GmbH is the variable Due Within1 Year, reducing the Economic Capital Ratio by 173% points.