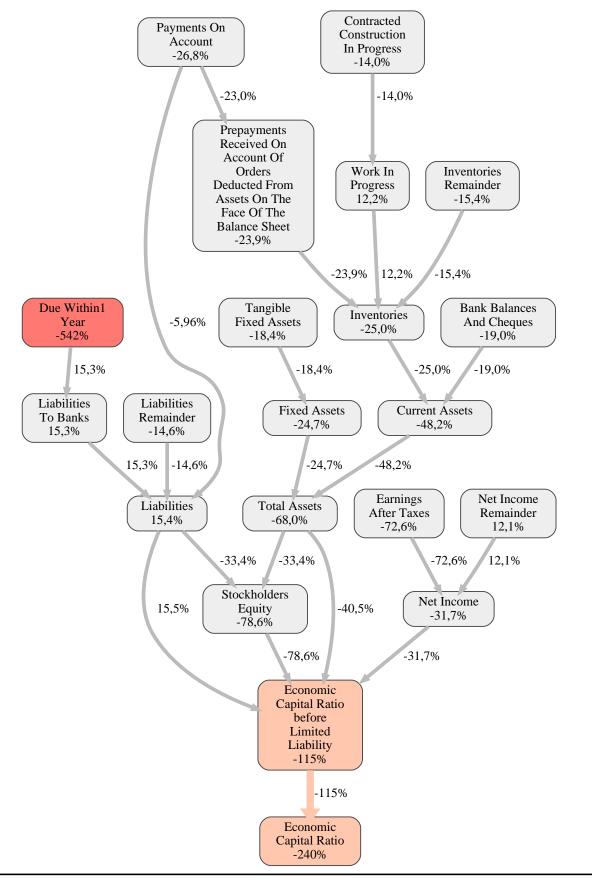

HBG Bau

HBG Bau GmbH Rank 113 of 116

The relative strengths and weaknesses of HBG Bau GmbH are analyzed with respect to the market average, including all of its competitors. We analyzed all variables having an effect on the Economic Capital Ratio.

The greatest strength of HBG Bau GmbH compared to the market average is the variable Liabilities, increasing the Economic Capital Ratio by 15% points. The greatest weakness of HBG Bau GmbH is the variable Due Within1 Year, reducing the Economic Capital Ratio by 542% points.

The company's Economic Capital Ratio, given in the ranking table, is 15%, being 240% points below the market average of 255%.

| Input Variable                                  | Value in<br>TEUR | Output Variable                            | Value in<br>TEUR |
|-------------------------------------------------|------------------|--------------------------------------------|------------------|
| And Land Rights With Buildings Under            | 0                | Other Assets                               | 0                |
| Construction                                    | 0                | Trade Payables                             | 0                |
| Bank Balances And Cheques                       | 18               | Liabilities To Shareholders                | 0                |
| Bonds                                           | 0                | Payments Received On Account Of            | 0                |
| Buildings On Third Party Land                   | 5.010            | Orders                                     | 0                |
| Completed                                       | 0                | Other Liabilities                          | 0                |
| Computer Software                               | 0                | Liabilities To Banks                       | 68.812           |
| Concessions                                     | 0                | Liabilities                                | 113.407          |
| Construction Preparatory Costs                  | 0                | Shares In Affiliated Companies             | 0                |
| Contracted Construction In Progress             | 0                | Other Long Term Financial Assets           | 0                |
| Current Assets Remainder                        | -0,000010        | Other Long Term Equity Investments         | 0                |
| Deferred Tax Assets                             | 0                | Long Term Financial Assets                 | 0                |
| Deficit Not Covered By Equity                   | 0                | Trade Receivables                          | 0                |
| Due After More Than1 Year                       | 0                | Finished Goods And Merchandise             | 0                |
| Due Within1 Year                                | 68.812           | Recognised Deferred Taxes                  | 0                |
| Earnings After Taxes                            | -46.110          | Profit And Loss Transfer Subsidiary        | 0                |
| Eceivables From Care                            | 0                | Technical Equipment And Machinery          | 0                |
| Excess Of Plan Assets Over Pension<br>Liability | 0                | Land And Other Inventories Deemed For Sale | 0                |
| Expenses For The Cession Of Profit              | 0                | Other Tangible Fixed Assets                | 0                |
| Participation Capital                           | 0                | Licences Rights And Assets                 | 0                |
| Finished Goods                                  | 0                | Internally Generated Industrial Property   | 0                |
| Fixed Assets Remainder                          | 0,000010         | Rights And Similar Values                  | 0                |
| From Capital Lease Contracts                    | 0                | Intangible Fixed Assets                    | 0                |
| Goodwill                                        | 0                | Operating And Office Equipment             | 0                |
| Income From Change In Deferred Taxes            | 0                | Tangible Fixed Assets                      | 10.020           |
| Income From Loss Absorption                     | 0                | Fixed Assets                               | 10.020           |
| Industrial Rights                               | 0                | Work In Progress                           | 0                |
| Intangible Fixed Assets Remainder               | 0                | Prepayments Received On Account Of         |                  |
| Inventories Gross Before Deduction Of           | 0                | Orders Deducted From Assets On The         | 0                |
| Prepayments                                     | 0                | Face Of The Balance Sheet                  |                  |
| Inventories Remainder                           | 0                | Securities                                 | 0                |