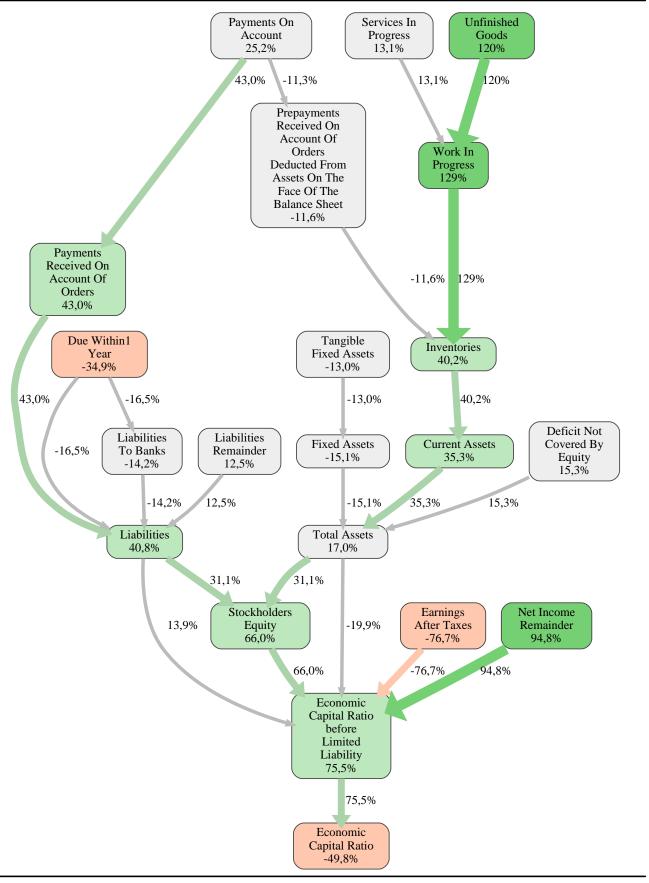

The greatest strength of Cadolto Modulbau GmbH compared to the market average is the variable Work In Progress, increasing the Economic Capital Ratio by 129% points. The greatest weakness of Cadolto Modulbau GmbH is the variable Earnings After Taxes, reducing the Economic Capital Ratio by 77% points.