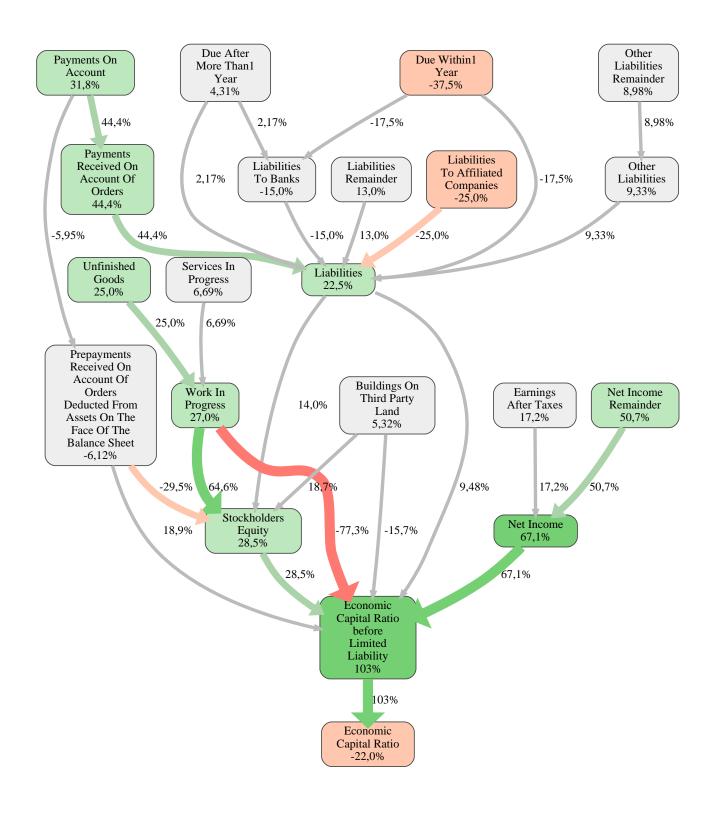

The greatest strength of Bien Zenker GmbH compared to the market average is the variable Net Income, increasing the Economic Capital Ratio by 67% points. The greatest weakness of Bien Zenker GmbH is the variable Due Within1 Year, reducing the Economic Capital Ratio by 37% points.

The company's Economic Capital Ratio, given in the ranking table, is 233%, being 22% points below the market average of 255%.

| Input Variable                                           | Value in<br>TEUR |
|----------------------------------------------------------|------------------|
| And Land Rights With Buildings Under Construction        | 0                |
| Bank Balances And Cheques                                | 9.424            |
| Bonds                                                    | 0                |
| Buildings On Third Party Land                            | 11.965           |
| Completed                                                | 0                |
| Computer Software                                        | 0                |
| Concessions                                              | 0                |
| Construction Preparatory Costs                           | 0                |
| Contracted Construction In Progress                      | 0                |
| Current Assets Remainder                                 | 0,000010         |
| Deferred Tax Assets                                      | 0                |
| Deficit Not Covered By Equity                            | 0                |
| Due After More Than1 Year                                | 0                |
| Due Within1 Year                                         | 0                |
| Earnings After Taxes                                     | 8.137            |
| Eceivables From Care                                     | 0                |
| Excess Of Plan Assets Over Pension Liability             | 0                |
| Expenses For The Cession Of Profit Participation Capital | 0                |
| Finished Goods                                           | 0                |
| Fixed Assets Remainder                                   | 0,000020         |
| From Capital Lease Contracts                             | 0                |
| Goodwill                                                 | 6.373            |
| Income From Change In Deferred Taxes                     | 0                |
| Income From Loss Absorption                              | 0                |
| Industrial Rights                                        | 0                |
| Intangible Fixed Assets Remainder                        | 0                |
| Inventories Gross Before Deduction Of Prepayments        | 0                |
| Inventories Remainder                                    | 1.816            |