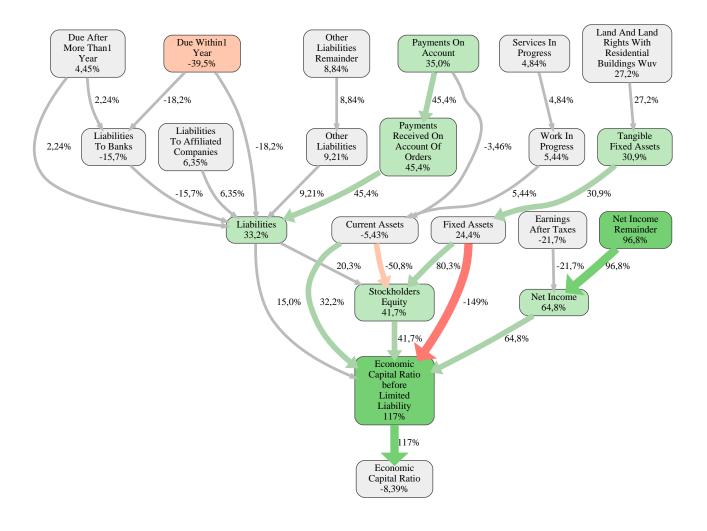

The greatest strength of Hanova Wohnen GmbH compared to the market average is the variable Net Income Remainder, increasing the Economic Capital Ratio by 97% points. The greatest weakness of Hanova Wohnen GmbH is the variable Due Within1 Year, reducing the Economic Capital Ratio by 39% points.