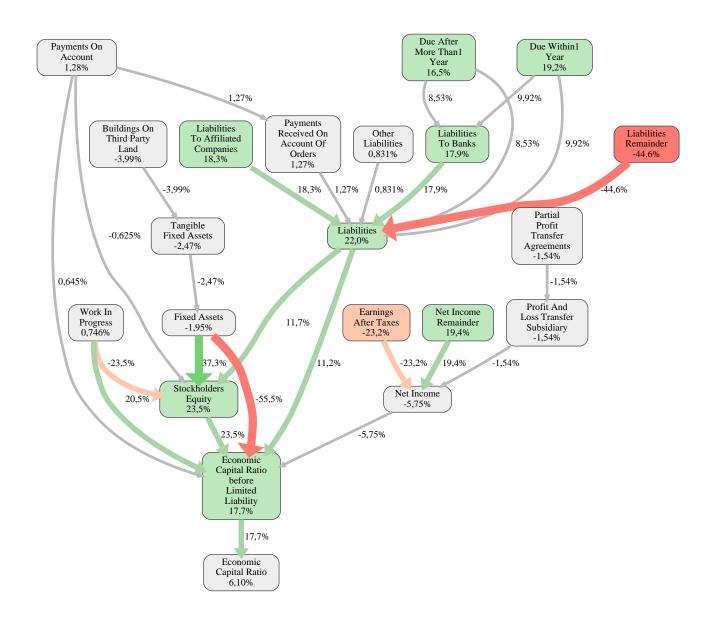

The greatest strength of BMS Industriebau GmbH compared to the market average is the variable Stockholders Equity, increasing the Economic Capital Ratio by 24% points. The greatest weakness of BMS Industriebau GmbH is the variable Liabilities Remainder, reducing the Economic Capital Ratio by 45% points.