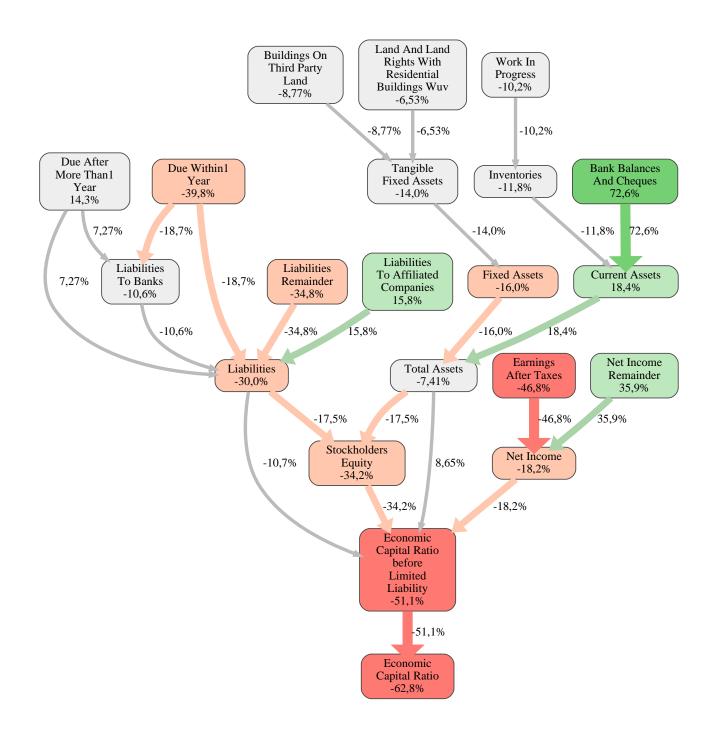

### Markgraf Familien GmbH Rank 92 of 116

The relative strengths and weaknesses of Markgraf Familien GmbH are analyzed with respect to the market average, including all of its competitors. We analyzed all variables having an effect on the Economic Capital Ratio.

The greatest strength of Markgraf Familien GmbH compared to the market average is the variable Bank Balances And Cheques, increasing the Economic Capital Ratio by 73% points. The greatest weakness of Markgraf Familien GmbH is the variable Earnings After Taxes, reducing the Economic Capital Ratio by 47% points.