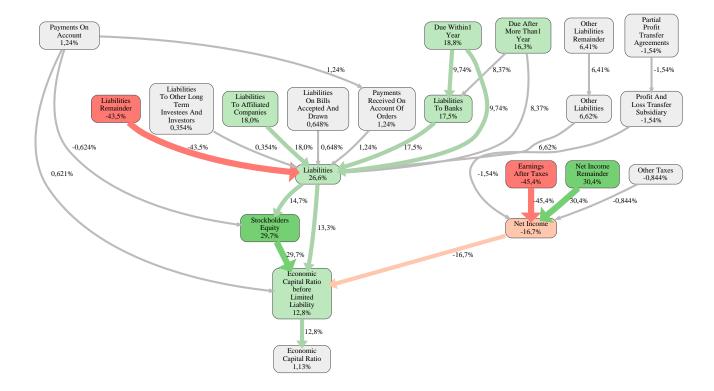

## Westdeutsche Rohbau Technik GmbH Rank 61 of 116

The relative strengths and weaknesses of Westdeutsche Rohbau Technik GmbH are analyzed with respect to the market average, including all of its competitors. We analyzed all variables having an effect on the Economic Capital Ratio.

The greatest strength of Westdeutsche Rohbau Technik GmbH compared to the market average is the variable Net Income Remainder, increasing the Economic Capital Ratio by 30% points. The greatest weakness of Westdeutsche Rohbau Technik GmbH is the variable Earnings After Taxes, reducing the Economic Capital Ratio by 45% points.

The company's Economic Capital Ratio, given in the ranking table, is 266%, being 1,1% points above the market average of 265%.

| Input Variable                                           | Value in<br>TEUR |
|----------------------------------------------------------|------------------|
| And Land Rights With Buildings Under Construction        | 0                |
| Bank Balances And Cheques                                | 131              |
| Bonds                                                    | 0                |
| Buildings On Third Party Land                            | 0                |
| Completed                                                | 0                |
| Computer Software                                        | 0                |
| Concessions                                              | 0                |
| Construction Preparatory Costs                           | 0                |
| Contracted Construction In Progress                      | 0                |
| Current Assets Remainder                                 | 0                |
| Deferred Tax Assets                                      | 0                |
| Deficit Not Covered By Equity                            | 19               |
| Due After More Than1 Year                                | 0                |
| Due Within1 Year                                         | 0                |
| Earnings After Taxes                                     | 0                |
| Eceivables From Care                                     | 0                |
| Excess Of Plan Assets Over Pension Liability             | 0                |
| Expenses For The Cession Of Profit Participation Capital | 0                |
| Finished Goods                                           | 0                |
| Fixed Assets Remainder                                   | 0                |
| From Capital Lease Contracts                             | 0                |
| Goodwill                                                 | 0                |
| Income From Change In Deferred Taxes                     | 0                |
| Income From Loss Absorption                              | 0                |
| Industrial Rights                                        | 0                |
| Intangible Fixed Assets Remainder                        | 0                |
| Inventories Gross Before Deduction Of Prepayments        | 0                |
| Inventories Remainder                                    | 0                |