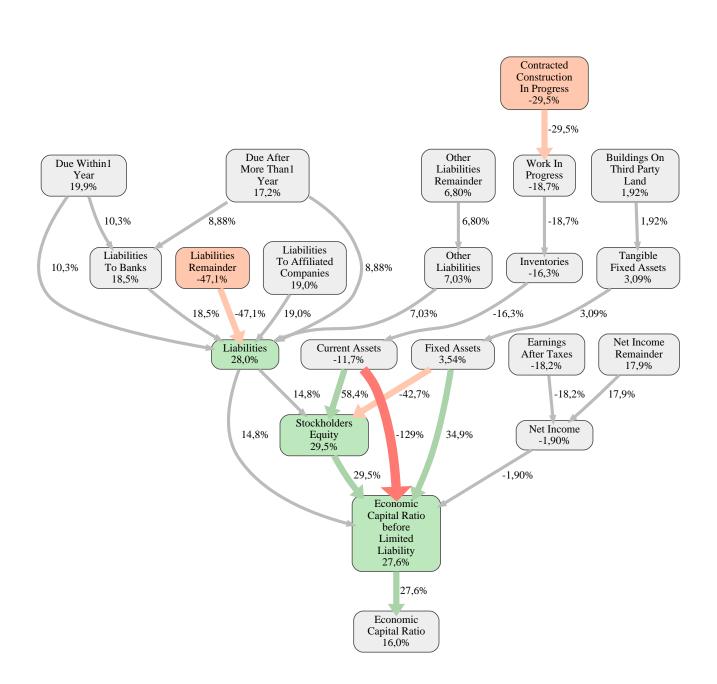

### Fuchs Bau GmbH Rank 37 of 116

MANUFACTURER 2021

Fuchs Bau GmbH Rank 37 of 116

The relative strengths and weaknesses of Fuchs Bau GmbH are analyzed with respect to the market average, including all of its competitors. We analyzed all variables having an effect on the Economic Capital Ratio.

The greatest strength of Fuchs Bau GmbH compared to the market average is the variable Stockholders Equity, increasing the Economic Capital Ratio by 30% points. The greatest weakness of Fuchs Bau GmbH is the variable Liabilities Remainder, reducing the Economic Capital Ratio by 47% points.

The company's Economic Capital Ratio, given in the ranking table, is 281%, being 16% points above the market average of 265%.

| Input Variable                                  | Value in<br>TEUR | Output Variable                            | Value in<br>TEUR |
|-------------------------------------------------|------------------|--------------------------------------------|------------------|
| And Land Rights With Buildings Under            | 0                | Other Assets                               | 0                |
| Construction                                    | -                | Trade Payables                             | 0                |
| Bank Balances And Cheques                       | 4.034            | Liabilities To Shareholders                | 0                |
| Bonds                                           | 0                | Payments Received On Account Of            | 0                |
| Buildings On Third Party Land                   | 0                | Orders                                     | 0                |
| Completed                                       | 0                | Other Liabilities                          | 0                |
| Computer Software                               | 0                | Liabilities To Banks                       | 0                |
| Concessions                                     | 0                | Liabilities                                | 0,000030         |
| Construction Preparatory Costs                  | 0                | Shares In Affiliated Companies             | 0                |
| Contracted Construction In Progress             | 14.901           | Other Long Term Financial Assets           | 0                |
| Current Assets Remainder                        | 0,000020         | Other Long Term Equity Investments         | 0                |
| Deferred Tax Assets                             | 0                | Long Term Financial Assets                 | 0                |
| Deficit Not Covered By Equity                   | 0                | Trade Receivables                          | 0                |
| Due After More Than1 Year                       | 0                | Finished Goods And Merchandise             | 0                |
| Due Within1 Year                                | 0                | Recognised Deferred Taxes                  | 0                |
| Earnings After Taxes                            | 1.378            | Profit And Loss Transfer Subsidiary        | 0                |
| Eceivables From Care                            | 0                | Technical Equipment And Machinery          | 0                |
| Excess Of Plan Assets Over Pension<br>Liability | 0                | Land And Other Inventories Deemed For Sale | 0                |
| Expenses For The Cession Of Profit              | 0                | Other Tangible Fixed Assets                | 0                |
| Participation Capital                           | 0                | Licences Rights And Assets                 | 0                |
| Finished Goods                                  | 0                | Internally Generated Industrial Property   | 0                |
| Fixed Assets Remainder                          | 0                | Rights And Similar Values                  | 0                |
| From Capital Lease Contracts                    | 0                | Intangible Fixed Assets                    | 0,0010           |
| Goodwill                                        | 0,0010           | Operating And Office Equipment             | 0                |
| Income From Change In Deferred Taxes            | 0                | Tangible Fixed Assets                      | 0                |
| Income From Loss Absorption                     | 0                | Fixed Assets                               | 0,0010           |
| Industrial Rights                               | 0                | Work In Progress                           | 14.901           |
| Intangible Fixed Assets Remainder               | 0                | Prepayments Received On Account Of         |                  |
| Inventories Gross Before Deduction Of           | 0                | Orders Deducted From Assets On The         | 0                |
| Prepayments                                     | _                | Face Of The Balance Sheet                  | 0                |
| Inventories Remainder                           | 1,5              | Securities                                 | 0                |