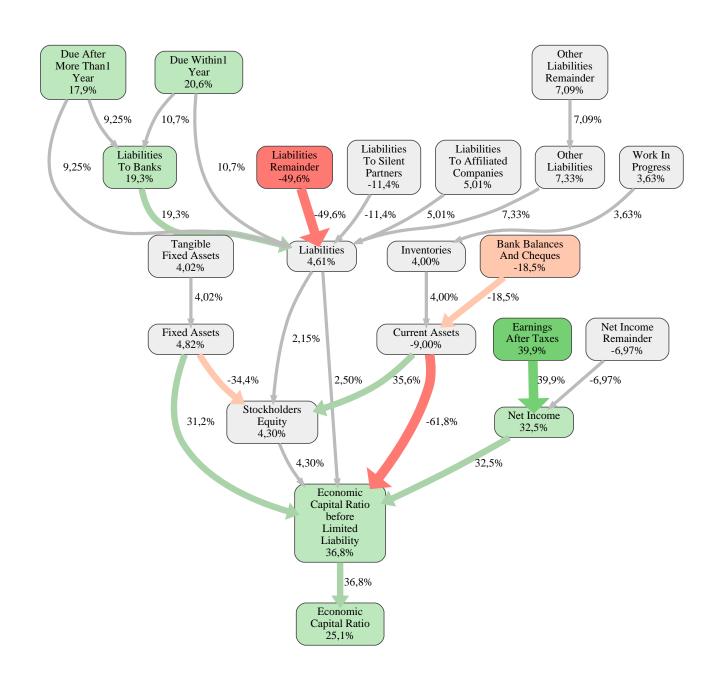

# MANUFACTURER 2021

VSTR Rodewisch

**MANUFACTURER 2021** 

RealRate

VSTR AG Rodewisch Rank 24 of 116

The relative strengths and weaknesses of VSTR AG Rodewisch are analyzed with respect to the market average, including all of its competitors. We analyzed all variables having an effect on the Economic Capital Ratio.

The greatest strength of VSTR AG Rodewisch compared to the market average is the variable Earnings After Taxes, increasing the Economic Capital Ratio by 40% points. The greatest weakness of VSTR AG Rodewisch is the variable Liabilities Remainder, reducing the Economic Capital Ratio by 50% points.

The company's Economic Capital Ratio, given in the ranking table, is 290%, being 25% points above the market average of 265%.

| Input Variable                                  | Value in<br>TEUR | Output Variable                               | Value in<br>TEUR |
|-------------------------------------------------|------------------|-----------------------------------------------|------------------|
| And Land Rights With Buildings Under            | 0                | Other Assets                                  | 0                |
| Construction                                    |                  | Trade Payables                                | 0                |
| Bank Balances And Cheques                       | 9.498            | Liabilities To Shareholders                   | 0                |
| Bonds                                           | 0                | Payments Received On Account Of               | 0                |
| Buildings On Third Party Land                   | 419              | Orders                                        | 0                |
| Completed                                       | 0                | Other Liabilities                             | 0                |
| Computer Software                               | 0                | Liabilities To Banks                          | 0                |
| Concessions                                     | 0                | Liabilities                                   | 1.276            |
| Construction Preparatory Costs                  | 0                | Shares In Affiliated Companies                | 0                |
| Contracted Construction In Progress             | 0                | Other Long Term Financial Assets              | 0                |
| Current Assets Remainder                        | 0,000020         | Other Long Term Equity Investments            | 0                |
| Deferred Tax Assets                             | 0                | Long Term Financial Assets                    | -0,000020        |
| Deficit Not Covered By Equity                   | 0                | Trade Receivables                             | 0                |
| Due After More Than1 Year                       | 0                | Finished Goods And Merchandise                | 0                |
| Due Within1 Year                                | 0                | Recognised Deferred Taxes                     | 0                |
| Earnings After Taxes                            | 2.840            | Profit And Loss Transfer Subsidiary           | 0                |
| Eceivables From Care                            | 0                | Technical Equipment And Machinery             | 0                |
| Excess Of Plan Assets Over Pension<br>Liability | 0                | Land And Other Inventories Deemed For<br>Sale | 0                |
| Expenses For The Cession Of Profit              | 0                | Other Tangible Fixed Assets                   | 0                |
| Participation Capital                           | 0                | Licences Rights And Assets                    | 0                |
| Finished Goods                                  | 0                | Internally Generated Industrial Property      | 0                |
| Fixed Assets Remainder                          | 0                | Rights And Similar Values                     | 0                |
| From Capital Lease Contracts                    | 0                | Intangible Fixed Assets                       | 0,0010           |
| Goodwill                                        | 0,0010           | Operating And Office Equipment                | 0                |
| Income From Change In Deferred Taxes            | 0                | Tangible Fixed Assets                         | 837              |
| Income From Loss Absorption                     | 0                | Fixed Assets                                  | 837              |
| Industrial Rights                               | 0                | Work In Progress                              | 0                |
| Intangible Fixed Assets Remainder               | 0                | Prepayments Received On Account Of            |                  |
| Inventories Gross Before Deduction Of           | 0                | Orders Deducted From Assets On The            | 0                |
| Prepayments                                     | 0                | Face Of The Balance Sheet                     |                  |
| Inventories Remainder                           | 164              | Securities                                    | 381              |