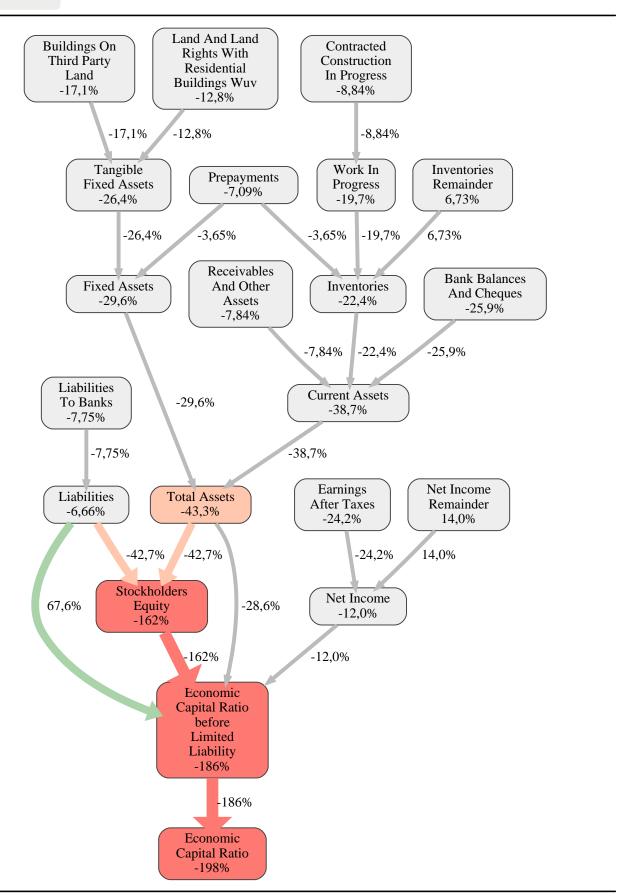

# Bauunternehmung Peter Igl GmbH Rank 114 of 116

The relative strengths and weaknesses of Bauunternehmung Peter Igl GmbH are analyzed with respect to the market average, including all of its competitors. We analyzed all variables having an effect on the Economic Capital Ratio.

The greatest strength of Bauunternehmung Peter Igl GmbH compared to the market average is the variable Net Income Remainder, increasing the Economic Capital Ratio by 14% points. The greatest weakness of Bauunternehmung Peter Igl GmbH is the variable Stockholders Equity, reducing the Economic Capital Ratio by 162% points.

The company's Economic Capital Ratio, given in the ranking table, is 68%, being 198% points below the market average of 265%.

|                                                          | M.L. I.          |
|----------------------------------------------------------|------------------|
| Input Variable                                           | Value in<br>TEUR |
| And Land Rights With Buildings Under Construction        | 0                |
| Bank Balances And Cheques                                | 37               |
| Bonds                                                    | 0                |
| Buildings On Third Party Land                            | 0                |
| Completed                                                | 0                |
| Computer Software                                        | 0                |
| Concessions                                              | 0                |
| Construction Preparatory Costs                           | 0                |
| Contracted Construction In Progress                      | 0                |
| Current Assets Remainder                                 | 0,000010         |
| Deferred Tax Assets                                      | 0                |
| Deficit Not Covered By Equity                            | 0                |
| Due After More Than1 Year                                | 32               |
| Due Within1 Year                                         | 1.143            |
| Earnings After Taxes                                     | -15              |
| Eceivables From Care                                     | 0                |
| Excess Of Plan Assets Over Pension Liability             | 0                |
| Expenses For The Cession Of Profit Participation Capital | 0                |
| Finished Goods                                           | 2,5              |
| Fixed Assets Remainder                                   | 0                |
| From Capital Lease Contracts                             | 0                |
| Goodwill                                                 | 0                |
| Income From Change In Deferred Taxes                     | 0                |
| Income From Loss Absorption                              | 0                |
| Industrial Rights                                        | 0                |
| Intangible Fixed Assets Remainder                        | 0                |
| Inventories Gross Before Deduction Of Prepayments        | 0                |
| Inventories Remainder                                    | 0                |