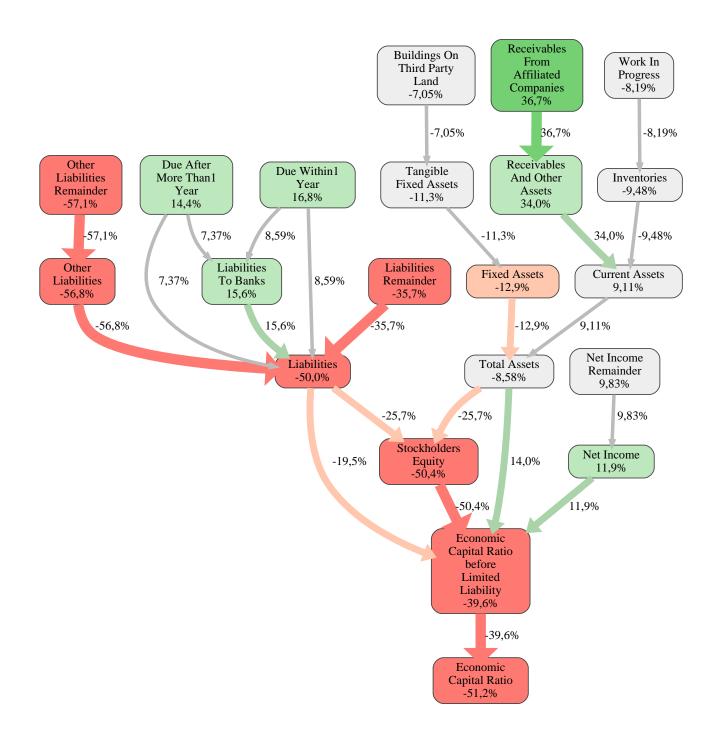

The greatest strength of Knobel BAU GmbH compared to the market average is the variable Receivables From Affiliated Companies, increasing the Economic Capital Ratio by 37% points. The greatest weakness of Knobel BAU GmbH is the variable Other Liabilities Remainder, reducing the Economic Capital Ratio by 57% points.

The company's Economic Capital Ratio, given in the ranking table, is 214%, being 51% points below the market average of 265%.

| Input Variable                                           | Value in<br>TEUR |
|----------------------------------------------------------|------------------|
| And Land Rights With Buildings Under Construction        | 0                |
| Bank Balances And Cheques                                | 3.108            |
| Bonds                                                    | 0                |
| Buildings On Third Party Land                            | 0                |
| Completed                                                | 0                |
| Computer Software                                        | 0                |
| Concessions                                              | 0                |
| Construction Preparatory Costs                           | 0                |
| Contracted Construction In Progress                      | 0                |
| Current Assets Remainder                                 | 0,000030         |
| Deferred Tax Assets                                      | 0                |
| Deficit Not Covered By Equity                            | 0                |
| Due After More Than1 Year                                | 0                |
| Due Within1 Year                                         | 0                |
| Earnings After Taxes                                     | 1.403            |
| Eceivables From Care                                     | 0                |
| Excess Of Plan Assets Over Pension Liability             | 0                |
| Expenses For The Cession Of Profit Participation Capital | 0                |
| Finished Goods                                           | 0                |
| Fixed Assets Remainder                                   | 0                |
| From Capital Lease Contracts                             | 0                |
| Goodwill                                                 | 0                |
| Income From Change In Deferred Taxes                     | 0                |
| Income From Loss Absorption                              | 0                |
| Industrial Rights                                        | 0                |
| Intangible Fixed Assets Remainder                        | 0                |
| Inventories Gross Before Deduction Of Prepayments        | 0                |
| Inventories Remainder                                    | 0                |