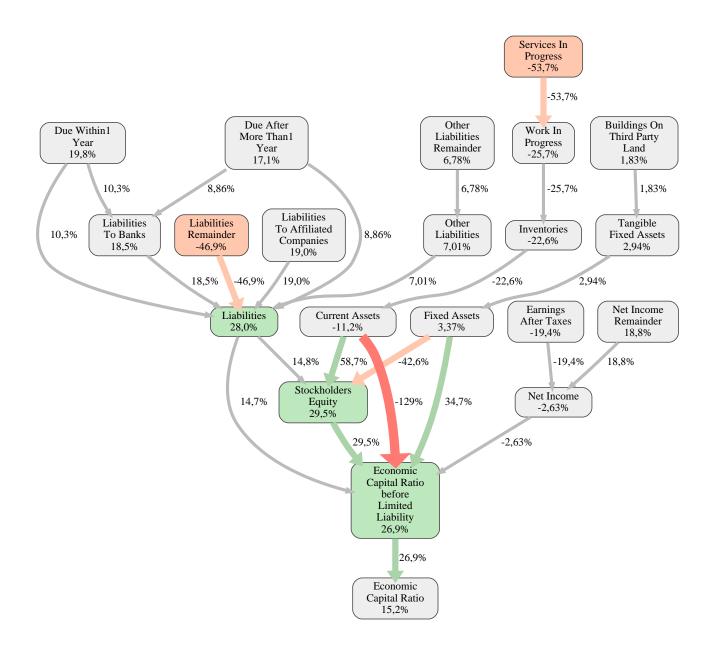

### Fritz Meyer GmbH Bauunternehmung Rank 40 of 116

The relative strengths and weaknesses of Fritz Meyer GmbH Bauunternehmung are analyzed with respect to the market average, including all of its competitors. We analyzed all variables having an effect on the Economic Capital Ratio.

The greatest strength of Fritz Meyer GmbH Bauunternehmung compared to the market average is the variable Stockholders Equity, increasing the Economic Capital Ratio by 30% points. The greatest weakness of Fritz Meyer GmbH Bauunternehmung is the variable Services In Progress, reducing the Economic Capital Ratio by 54% points.

The company's Economic Capital Ratio, given in the ranking table, is 281%, being 15% points above the market average of 265%.

| Input Variable                                           | Value in<br>TEUR |
|----------------------------------------------------------|------------------|
| And Land Rights With Buildings Under Construction        | 0                |
| Bank Balances And Cheques                                | 14.819           |
| Bonds                                                    | 0                |
| Buildings On Third Party Land                            | 0                |
| Completed                                                | 0                |
| Computer Software                                        | 0                |
| Concessions                                              | 0                |
| Construction Preparatory Costs                           | 0                |
| Contracted Construction In Progress                      | 0                |
| Current Assets Remainder                                 | 0,000020         |
| Deferred Tax Assets                                      | 0                |
| Deficit Not Covered By Equity                            | 0                |
| Due After More Than1 Year                                | 0                |
| Due Within1 Year                                         | 0                |
| Earnings After Taxes                                     | 6.020            |
| Eceivables From Care                                     | 0                |
| Excess Of Plan Assets Over Pension Liability             | 0                |
| Expenses For The Cession Of Profit Participation Capital | 0                |
| Finished Goods                                           | 0                |
| Fixed Assets Remainder                                   | 0                |
| From Capital Lease Contracts                             | 0                |
| Goodwill                                                 | 0                |
| Income From Change In Deferred Taxes                     | 0                |
| Income From Loss Absorption                              | 0                |
| Industrial Rights                                        | 0                |
| Intangible Fixed Assets Remainder                        | 0                |
| Inventories Gross Before Deduction Of Prepayments        | 0                |
| Inventories Remainder                                    | 421              |