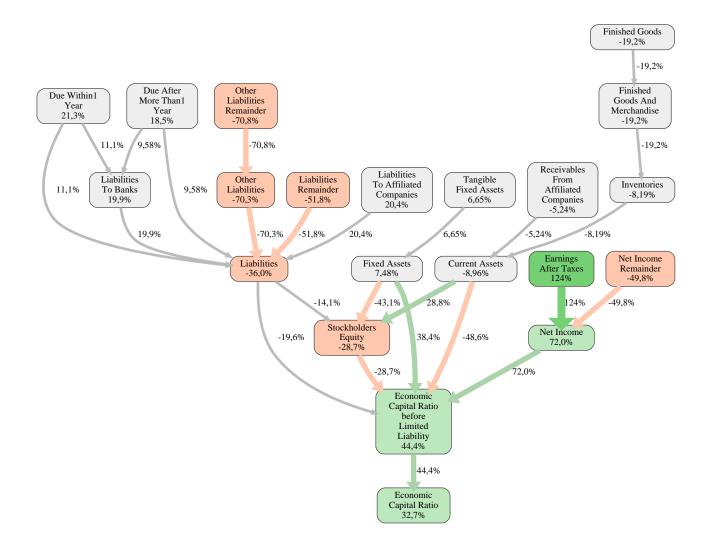

### Arning Bauunternehmung GmbH Rank 19 of 116

The relative strengths and weaknesses of Arning Bauunternehmung GmbH are analyzed with respect to the market average, including all of its competitors. We analyzed all variables having an effect on the Economic Capital Ratio.

The greatest strength of Arning Bauunternehmung GmbH compared to the market average is the variable Earnings After Taxes, increasing the Economic Capital Ratio by 124% points. The greatest weakness of Arning Bauunternehmung GmbH is the variable Other Liabilities Remainder, reducing the Economic Capital Ratio by 71% points.

The company's Economic Capital Ratio, given in the ranking table, is 298%, being 33% points above the market average of 265%.

| Inner Variable                                           | Value in  |
|----------------------------------------------------------|-----------|
| Input Variable                                           | TEUR      |
| And Land Rights With Buildings Under Construction        | 0         |
| Bank Balances And Cheques                                | 3.571     |
| Bonds                                                    | 0         |
| Buildings On Third Party Land                            | 0         |
| Completed                                                | 0         |
| Computer Software                                        | 0         |
| Concessions                                              | 0         |
| Construction Preparatory Costs                           | 0         |
| Contracted Construction In Progress                      | 0         |
| Current Assets Remainder                                 | -0,000010 |
| Deferred Tax Assets                                      | 0         |
| Deficit Not Covered By Equity                            | 0         |
| Due After More Than1 Year                                | 0         |
| Due Within1 Year                                         | 0         |
| Earnings After Taxes                                     | 8.848     |
| Eceivables From Care                                     | 0         |
| Excess Of Plan Assets Over Pension Liability             | 0         |
| Expenses For The Cession Of Profit Participation Capital | 0         |
| Finished Goods                                           | 8.890     |
| Fixed Assets Remainder                                   | 0,000020  |
| From Capital Lease Contracts                             | 0         |
| Goodwill                                                 | 0         |
| Income From Change In Deferred Taxes                     | 0         |
| Income From Loss Absorption                              | 0         |
| Industrial Rights                                        | 0         |
| Intangible Fixed Assets Remainder                        | 0         |
| Inventories Gross Before Deduction Of Prepayments        | 0         |
| Inventories Remainder                                    | 39        |