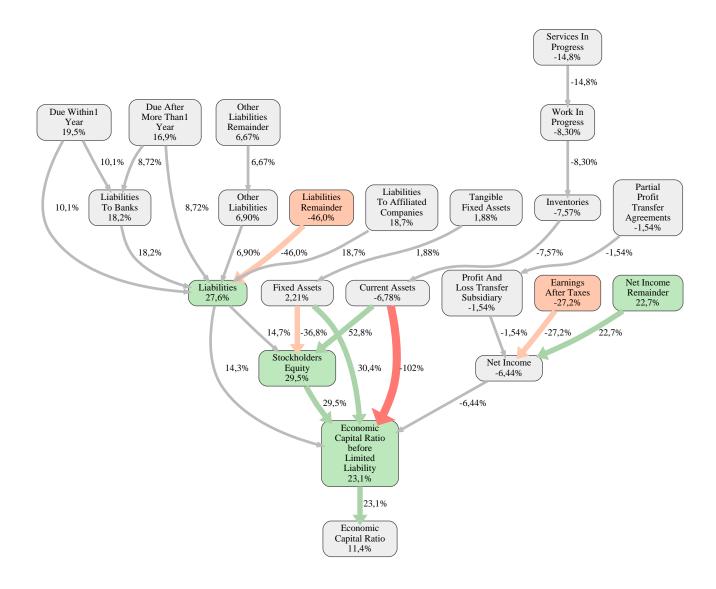

#### Hans Holzner Baugesellschaft mbH Rank 44 of 116

The relative strengths and weaknesses of Hans Holzner Baugesellschaft mbH are analyzed with respect to the market average, including all of its competitors. We analyzed all variables having an effect on the Economic Capital Ratio.

The greatest strength of Hans Holzner Baugesellschaft mbH compared to the market average is the variable Stockholders Equity, increasing the Economic Capital Ratio by 30% points. The greatest weakness of Hans Holzner Baugesellschaft mbH is the variable Liabilities Remainder, reducing the Economic Capital Ratio by 46% points.