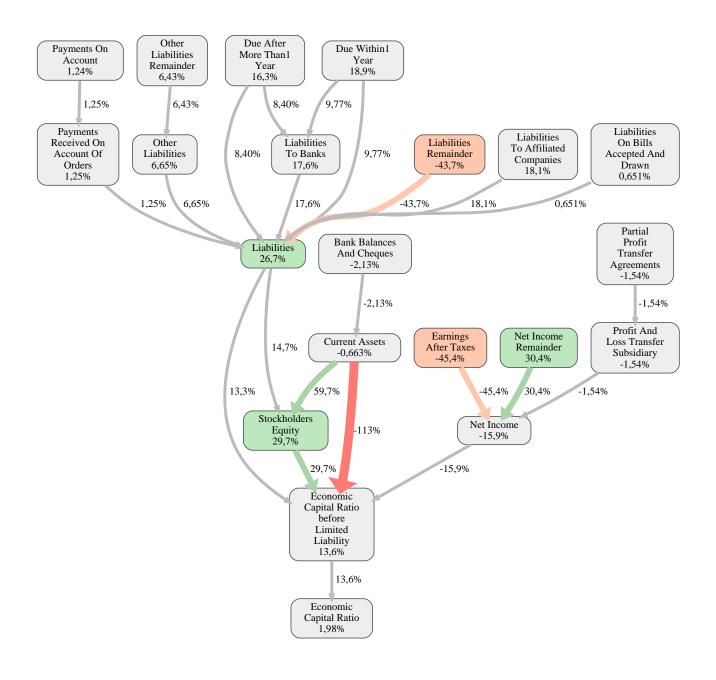

#### Schrobsdorff Holding AG Rank 57 of 116

The relative strengths and weaknesses of Schrobsdorff Holding AG are analyzed with respect to the market average, including all of its competitors. We analyzed all variables having an effect on the Economic Capital Ratio.

The greatest strength of Schrobsdorff Holding AG compared to the market average is the variable Net Income Remainder, increasing the Economic Capital Ratio by 30% points. The greatest weakness of Schrobsdorff Holding AG is the variable Earnings After Taxes, reducing the Economic Capital Ratio by 45% points.