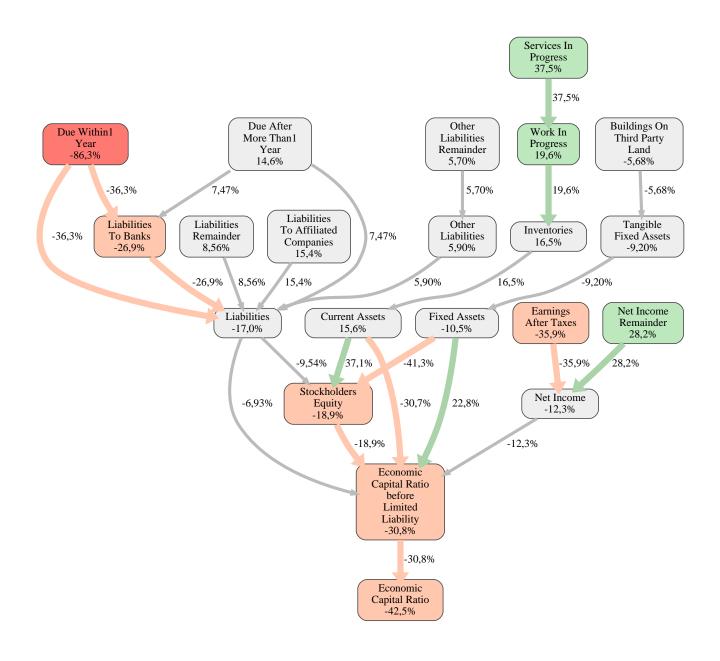

#### Schmeing Bau GmbH Rank 83 of 116

The relative strengths and weaknesses of Schmeing Bau GmbH are analyzed with respect to the market average, including all of its competitors. We analyzed all variables having an effect on the Economic Capital Ratio.

The greatest strength of Schmeing Bau GmbH compared to the market average is the variable Services In Progress, increasing the Economic Capital Ratio by 38% points. The greatest weakness of Schmeing Bau GmbH is the variable Due Within1 Year, reducing the Economic Capital Ratio by 86% points.

The company's Economic Capital Ratio, given in the ranking table, is 223%, being 42% points below the market average of 265%.

| Input Variable                                           | Value in<br>TEUR |
|----------------------------------------------------------|------------------|
| And Land Rights With Buildings Under Construction        | 0                |
| Bank Balances And Cheques                                | 24.879           |
| Bonds                                                    | 0                |
| Buildings On Third Party Land                            | 153              |
| Completed                                                | 0                |
| Computer Software                                        | 0                |
| Concessions                                              | 0                |
| Construction Preparatory Costs                           | 0                |
| Contracted Construction In Progress                      | 0                |
| Current Assets Remainder                                 | 0,000030         |
| Deferred Tax Assets                                      | 0                |
| Deficit Not Covered By Equity                            | 0                |
| Due After More Than1 Year                                | 0                |
| Due Within1 Year                                         | 15.493           |
| Earnings After Taxes                                     | 2.068            |
| Eceivables From Care                                     | 0                |
| Excess Of Plan Assets Over Pension Liability             | 100              |
| Expenses For The Cession Of Profit Participation Capital | 0                |
| Finished Goods                                           | 0                |
| Fixed Assets Remainder                                   | 0                |
| From Capital Lease Contracts                             | 0                |
| Goodwill                                                 | 0                |
| Income From Change In Deferred Taxes                     | 0                |
| Income From Loss Absorption                              | 0                |
| Industrial Rights                                        | 0                |
| Intangible Fixed Assets Remainder                        | 0                |
| Inventories Gross Before Deduction Of Prepayments        | 0                |
| Inventories Remainder                                    | 75               |