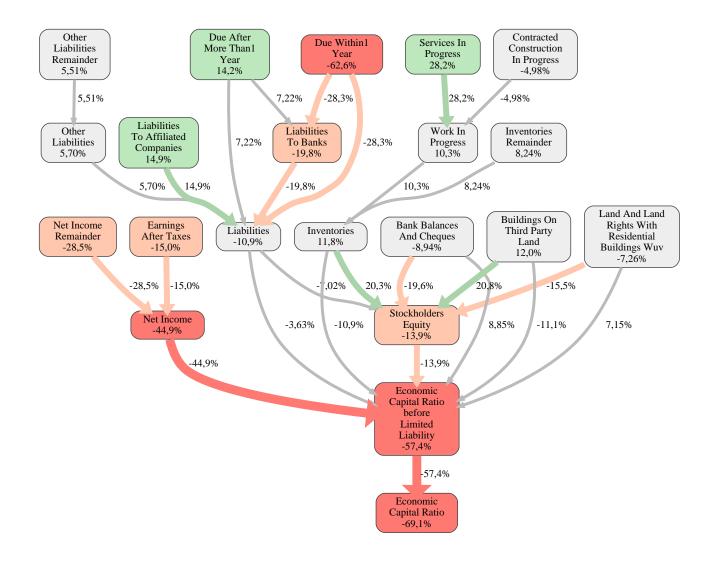

The greatest strength of Wolf System GmbH compared to the market average is the variable Services In Progress, increasing the Economic Capital Ratio by 28% points. The greatest weakness of Wolf System GmbH is the variable Due Within1 Year, reducing the Economic Capital Ratio by 63% points.

The company's Economic Capital Ratio, given in the ranking table, is 196%, being 69% points below the market average of 265%.

| Input Variable                                           | Value in<br>TEUR |
|----------------------------------------------------------|------------------|
| And Land Rights With Buildings Under Construction        | 0                |
| Bank Balances And Cheques                                | 34.821           |
| Bonds                                                    | 0                |
| Buildings On Third Party Land                            | 32.756           |
| Completed                                                | 0                |
| Computer Software                                        | 0                |
| Concessions                                              | 0                |
| Construction Preparatory Costs                           | 0                |
| Contracted Construction In Progress                      | 0                |
| Current Assets Remainder                                 | 0,000030         |
| Deferred Tax Assets                                      | 0                |
| Deficit Not Covered By Equity                            | 0                |
| Due After More Than1 Year                                | 0                |
| Due Within1 Year                                         | 36.074           |
| Earnings After Taxes                                     | 18.316           |
| Eceivables From Care                                     | 0                |
| Excess Of Plan Assets Over Pension Liability             | 0                |
| Expenses For The Cession Of Profit Participation Capital | 0                |
| Finished Goods                                           | 0                |
| Fixed Assets Remainder                                   | 0                |
| From Capital Lease Contracts                             | 0                |
| Goodwill                                                 | 0                |
| Income From Change In Deferred Taxes                     | 0                |
| Income From Loss Absorption                              | 0                |
| Industrial Rights                                        | 0                |
| Intangible Fixed Assets Remainder                        | 0                |
| Inventories Gross Before Deduction Of Prepayments        | 0                |
| Inventories Remainder                                    | 11.265           |