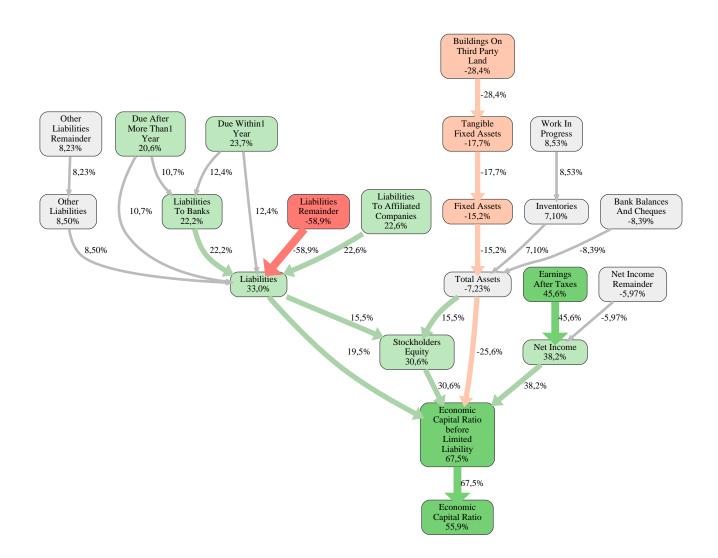

The greatest strength of Rensch Haus GmbH compared to the market average is the variable Earnings After Taxes, increasing the Economic Capital Ratio by 46% points. The greatest weakness of Rensch Haus GmbH is the variable Liabilities Remainder, reducing the Economic Capital Ratio by 59% points.

The company's Economic Capital Ratio, given in the ranking table, is 321%, being 56% points above the market average of 265%.

| Input Variable                                  | Value in<br>TEUR | Output Variable                            | Value in<br>TEUR |
|-------------------------------------------------|------------------|--------------------------------------------|------------------|
| And Land Rights With Buildings Under            | 0                | Other Assets                               | 0                |
| Construction                                    | 0                | Trade Payables                             | 0                |
| Bank Balances And Cheques                       | 10.471           | Liabilities To Shareholders                | 0                |
| Bonds                                           | 0                | Payments Received On Account Of            | 0                |
| Buildings On Third Party Land                   | 6.032            | Orders                                     | 0                |
| Completed                                       | 0                | Other Liabilities                          | 0                |
| Computer Software                               | 0                | Liabilities To Banks                       | 0                |
| Concessions                                     | 0                | Liabilities                                | 17               |
| Construction Preparatory Costs                  | 0                | Shares In Affiliated Companies             | 0                |
| Contracted Construction In Progress             | 0                | Other Long Term Financial Assets           | 0                |
| Current Assets Remainder                        | 0,000050         | Other Long Term Equity Investments         | 0                |
| Deferred Tax Assets                             | 0                | Long Term Financial Assets                 | 631              |
| Deficit Not Covered By Equity                   | 0                | Trade Receivables                          | 0                |
| Due After More Than1 Year                       | 0                | Finished Goods And Merchandise             | 0                |
| Due Within1 Year                                | 0                | Recognised Deferred Taxes                  | 0                |
| Earnings After Taxes                            | 5.727            | Profit And Loss Transfer Subsidiary        | 0                |
| Eceivables From Care                            | 0                | Technical Equipment And Machinery          | 0                |
| Excess Of Plan Assets Over Pension<br>Liability | 0                | Land And Other Inventories Deemed For Sale | 0                |
| Expenses For The Cession Of Profit              | 0                | Other Tangible Fixed Assets                | 0                |
| Participation Capital                           | 0                | Licences Rights And Assets                 | 0                |
| Finished Goods                                  | 0                | Internally Generated Industrial Property   | 0                |
| Fixed Assets Remainder                          | 0,000020         | Rights And Similar Values                  | 0                |
| From Capital Lease Contracts                    | 0                | Intangible Fixed Assets                    | 0                |
| Goodwill                                        | 0                | Operating And Office Equipment             | 0                |
| Income From Change In Deferred Taxes            | 0                | Tangible Fixed Assets                      | 12.618           |
| Income From Loss Absorption                     | 0                | Fixed Assets                               | 13.248           |
| Industrial Rights                               | 0                | Work In Progress                           | 0                |
| Intangible Fixed Assets Remainder               | 0                | Prepayments Received On Account Of         |                  |
| Inventories Gross Before Deduction Of           | 0                | Orders Deducted From Assets On The         | 0                |
| Prepayments                                     | 0                | Face Of The Balance Sheet                  |                  |
| Inventories Remainder                           | 1.043            | Securities                                 | 0                |