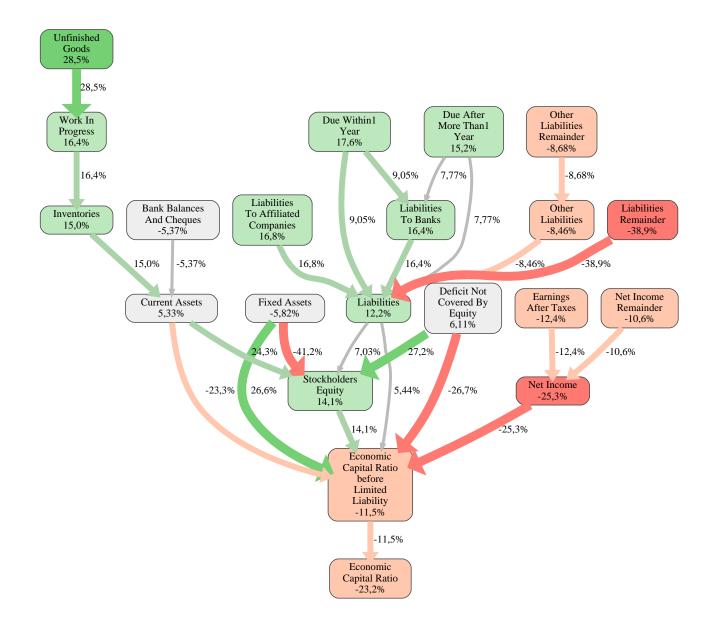

### Cadolto Modulbau GmbH Rank 77 of 116

The relative strengths and weaknesses of Cadolto Modulbau GmbH are analyzed with respect to the market average, including all of its competitors. We analyzed all variables having an effect on the Economic Capital Ratio.

The greatest strength of Cadolto Modulbau GmbH compared to the market average is the variable Unfinished Goods, increasing the Economic Capital Ratio by 29% points. The greatest weakness of Cadolto Modulbau GmbH is the variable Liabilities Remainder, reducing the Economic Capital Ratio by 39% points.

The company's Economic Capital Ratio, given in the ranking table, is 242%, being 23% points below the market average of 265%.

| Input Variable                                           | Value in<br>TEUR |
|----------------------------------------------------------|------------------|
| And Land Rights With Buildings Under Construction        | 0                |
| Bank Balances And Cheques                                | 162              |
| Bonds                                                    | 0                |
| Buildings On Third Party Land                            | 0                |
| Completed                                                | 0                |
| Computer Software                                        | 0                |
| Concessions                                              | 0                |
| Construction Preparatory Costs                           | 0                |
| Contracted Construction In Progress                      | 0                |
| Current Assets Remainder                                 | 0,000040         |
| Deferred Tax Assets                                      | 0                |
| Deficit Not Covered By Equity                            | 10.256           |
| Due After More Than1 Year                                | 0                |
| Due Within1 Year                                         | 0                |
| Earnings After Taxes                                     | 4.157            |
| Eceivables From Care                                     | 0                |
| Excess Of Plan Assets Over Pension Liability             | 0                |
| Expenses For The Cession Of Profit Participation Capital | 0                |
| Finished Goods                                           | 0                |
| Fixed Assets Remainder                                   | 0,000010         |
| From Capital Lease Contracts                             | 0                |
| Goodwill                                                 | 0                |
| Income From Change In Deferred Taxes                     | 0                |
| Income From Loss Absorption                              | 0                |
| Industrial Rights                                        | 0                |
| Intangible Fixed Assets Remainder                        | 0                |
| Inventories Gross Before Deduction Of Prepayments        | 0                |
| Inventories Remainder                                    | 679              |