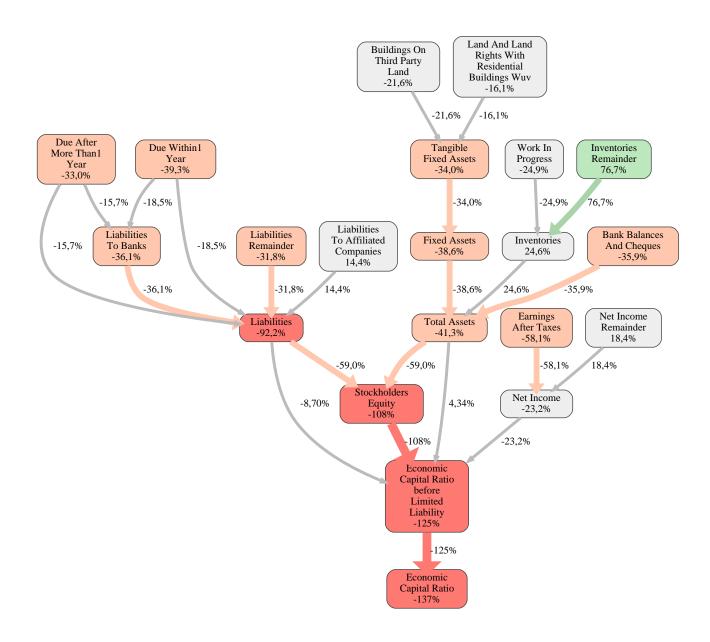

The greatest strength of Monte Hochbau GmbH compared to the market average is the variable Inventories Remainder, increasing the Economic Capital Ratio by 77% points. The greatest weakness of Monte Hochbau GmbH is the variable Stockholders Equity, reducing the Economic Capital Ratio by 108% points.

The company's Economic Capital Ratio, given in the ranking table, is 129%, being 137% points below the market average of 265%.

| Input Variable                                           | Value in TEUR |
|----------------------------------------------------------|---------------|
| And Land Rights With Buildings Under Construction        | 0             |
| Bank Balances And Cheques                                | 12            |
| Bonds                                                    | 0             |
| Buildings On Third Party Land                            | 0             |
| Completed                                                | 0             |
| Computer Software                                        | 0             |
| Concessions                                              | 0             |
| Construction Preparatory Costs                           | 0             |
| Contracted Construction In Progress                      | 0             |
| Current Assets Remainder                                 | 0,000020      |
| Deferred Tax Assets                                      | 0             |
| Deficit Not Covered By Equity                            | 0             |
| Due After More Than1 Year                                | 707           |
| Due Within1 Year                                         | 828           |
| Earnings After Taxes                                     | 0             |
| Eceivables From Care                                     | 0             |
| Excess Of Plan Assets Over Pension Liability             | 0             |
| Expenses For The Cession Of Profit Participation Capital | 0             |
| Finished Goods                                           | 0             |
| Fixed Assets Remainder                                   | 0             |
| From Capital Lease Contracts                             | 0             |
| Goodwill                                                 | 0             |
| Income From Change In Deferred Taxes                     | 0             |
| Income From Loss Absorption                              | 0             |
| Industrial Rights                                        | 0             |
| Intangible Fixed Assets Remainder                        | 0             |
| Inventories Gross Before Deduction Of Prepayments        | 0             |
| Inventories Remainder                                    | 3.651         |