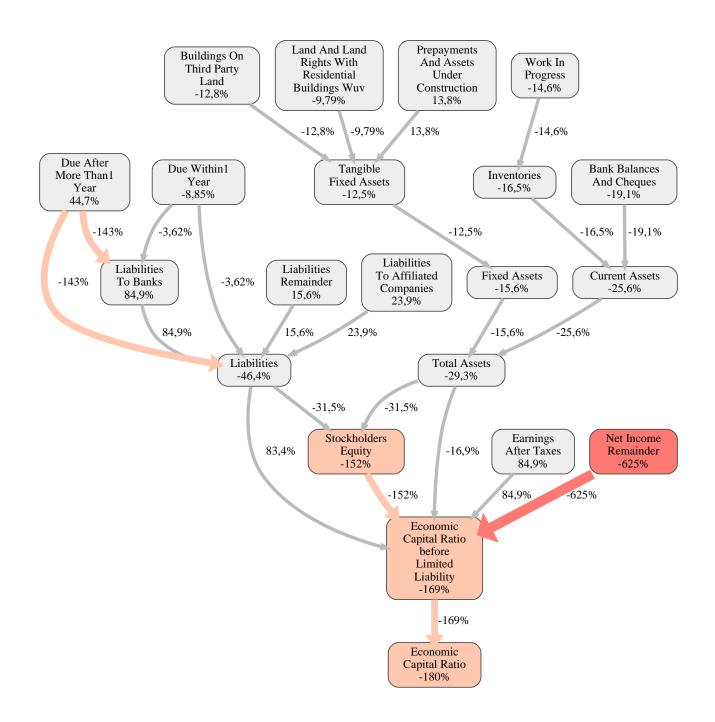

Hanova Services GmbH

Rank 111 of 116

The relative strengths and weaknesses of Hanova Services GmbH are analyzed with respect to the market average, including all of its competitors. We analyzed all variables having an effect on the Economic Capital Ratio.

The greatest strength of Hanova Services GmbH compared to the market average is the variable Liabilities To Banks, increasing the Economic Capital Ratio by 85% points. The greatest weakness of Hanova Services GmbH is the variable Net Income Remainder, reducing the Economic Capital Ratio by 625% points.

The company's Economic Capital Ratio, given in the ranking table, is 85%, being 180% points below the market average of 265%.

| Input Variable                                       | Value in<br>TEUR | Output Variable                                                 | Value in<br>TEUR |
|------------------------------------------------------|------------------|-----------------------------------------------------------------|------------------|
| And Land Rights With Buildings Under                 | 0                | Other Assets                                                    | 0                |
| Construction                                         | 0                | Trade Payables                                                  | 0                |
| Bank Balances And Cheques                            | 20               | Liabilities To Shareholders                                     | 0                |
| Bonds                                                | 0                | Payments Received On Account Of                                 | 0                |
| Buildings On Third Party Land                        | 0                | Orders                                                          | 0                |
| Completed                                            | 0                | Other Liabilities                                               | 2,1              |
| Computer Software                                    | 0                | Liabilities To Banks                                            | 1.339            |
| Concessions                                          | 0                | Liabilities                                                     | 1.064            |
| Construction Preparatory Costs                       | 0                | Shares In Affiliated Companies                                  | 0                |
| Contracted Construction In Progress                  | 0                | Other Long Term Financial Assets                                | 0                |
| Current Assets Remainder                             | -0,000010        | Other Long Term Equity Investments                              | 0                |
| Deferred Tax Assets                                  | 0                | Long Term Financial Assets                                      | 0                |
| Deficit Not Covered By Equity                        | 0                | Trade Receivables                                               | 0                |
| Due After More Than1 Year                            | 1.076            | Finished Goods And Merchandise                                  | 0                |
| Due Within1 Year                                     | 263              | Recognised Deferred Taxes                                       | 0                |
| Earnings After Taxes                                 | 1.848            | Profit And Loss Transfer Subsidiary                             | 0                |
| Eceivables From Care                                 | 0                | Technical Equipment And Machinery                               | 0                |
| Excess Of Plan Assets Over Pension<br>Liability      | 0                | Land And Other Inventories Deemed For Sale                      | 0                |
| Expenses For The Cession Of Profit                   | 0                | Other Tangible Fixed Assets                                     | 0                |
| Participation Capital                                | 0                | Licences Rights And Assets                                      | 0                |
| Finished Goods                                       | 0                | Internally Generated Industrial Property                        | 0                |
| Fixed Assets Remainder                               | 0,000030         | Rights And Similar Values                                       | 0                |
| From Capital Lease Contracts                         | 0                | Intangible Fixed Assets                                         | 0                |
| Goodwill                                             | 0                | Operating And Office Equipment                                  | 0                |
| Income From Change In Deferred Taxes                 | 0                | Tangible Fixed Assets                                           | 146              |
| Income From Loss Absorption                          | 0                | Fixed Assets                                                    | 146              |
| Industrial Rights                                    | 0                | Work In Progress                                                | 0                |
| Intangible Fixed Assets Remainder                    | 0                | Prepayments Received On Account Of                              |                  |
| Inventories Gross Before Deduction Of<br>Prepayments | 0                | Orders Deducted From Assets On The<br>Face Of The Balance Sheet | 0                |
| Inventories Remainder                                | 0                | Securities                                                      | 0                |