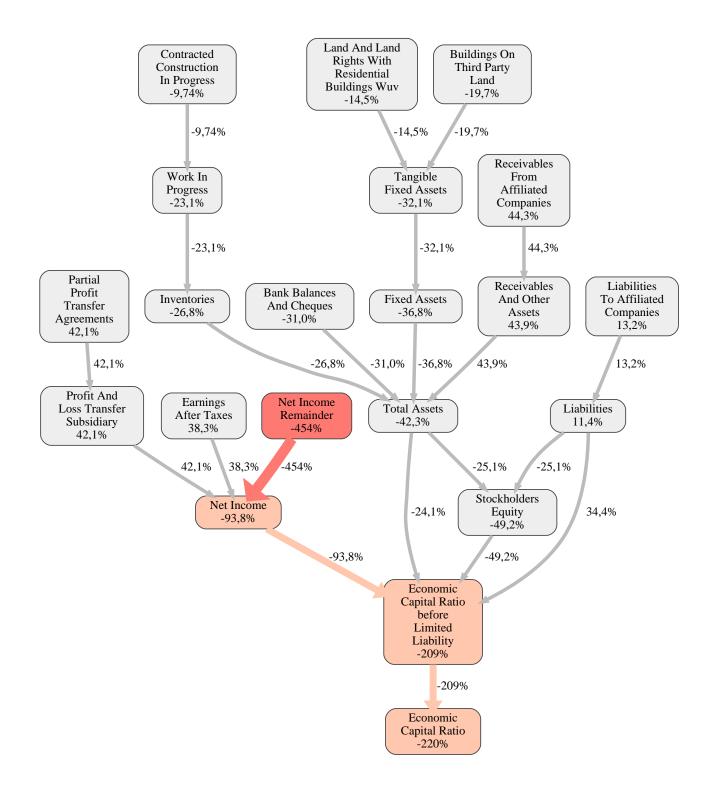

### GWH Immobilien Holding GmbH Rank 115 of 116

The relative strengths and weaknesses of GWH Immobilien Holding GmbH are analyzed with respect to the market average, including all of its competitors. We analyzed all variables having an effect on the Economic Capital Ratio.

The greatest strength of GWH Immobilien Holding GmbH compared to the market average is the variable Receivables From Affiliated Companies, increasing the Economic Capital Ratio by 44% points. The greatest weakness of GWH Immobilien Holding GmbH is the variable Net Income Remainder, reducing the Economic Capital Ratio by 454% points.

The company's Economic Capital Ratio, given in the ranking table, is 45%, being 220% points below the market average of 265%.

| Input Variable                                           | Value in<br>TEUR |
|----------------------------------------------------------|------------------|
| And Land Rights With Buildings Under Construction        | 0                |
| Bank Balances And Cheques                                | 6.365            |
| Bonds                                                    | 0                |
| Buildings On Third Party Land                            | 0                |
| Completed                                                | 0                |
| Computer Software                                        | 0                |
| Concessions                                              | 0                |
| Construction Preparatory Costs                           | 0                |
| Contracted Construction In Progress                      | 0                |
| Current Assets Remainder                                 | 0                |
| Deferred Tax Assets                                      | 0                |
| Deficit Not Covered By Equity                            | 0                |
| Due After More Than1 Year                                | 0                |
| Due Within1 Year                                         | 0                |
| Earnings After Taxes                                     | 86.321           |
| Eceivables From Care                                     | 0                |
| Excess Of Plan Assets Over Pension Liability             | 0                |
| Expenses For The Cession Of Profit Participation Capital | 0                |
| Finished Goods                                           | 0                |
| Fixed Assets Remainder                                   | 0                |
| From Capital Lease Contracts                             | 0                |
| Goodwill                                                 | 0                |
| Income From Change In Deferred Taxes                     | 0                |
| Income From Loss Absorption                              | 0                |
| Industrial Rights                                        | 0                |
| Intangible Fixed Assets Remainder                        | 0                |
| Inventories Gross Before Deduction Of Prepayments        | 0                |
| Inventories Remainder                                    | 0                |