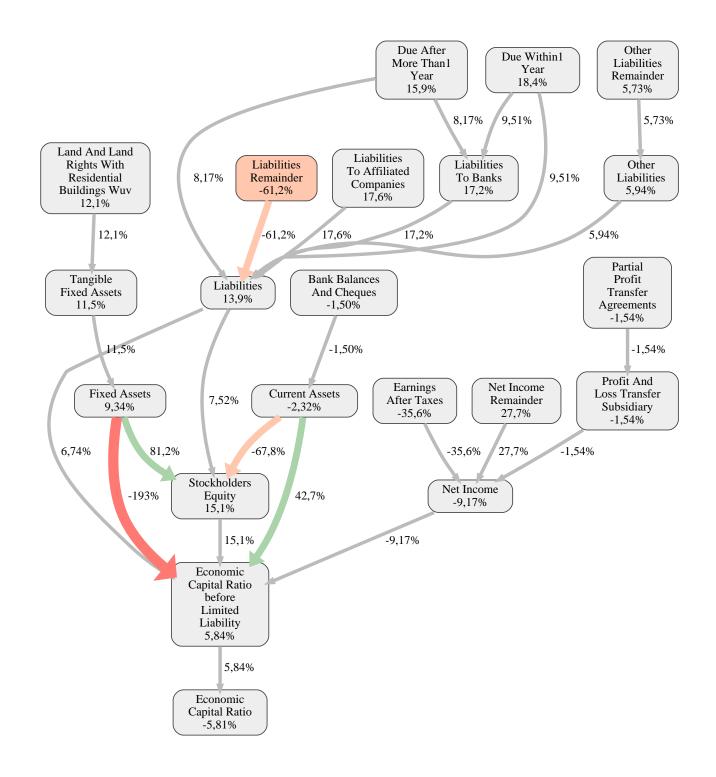

The greatest strength of Hanova Wohnen GmbH compared to the market average is the variable Net Income Remainder, increasing the Economic Capital Ratio by 28% points. The greatest weakness of Hanova Wohnen GmbH is the variable Liabilities Remainder, reducing the Economic Capital Ratio by 61% points.