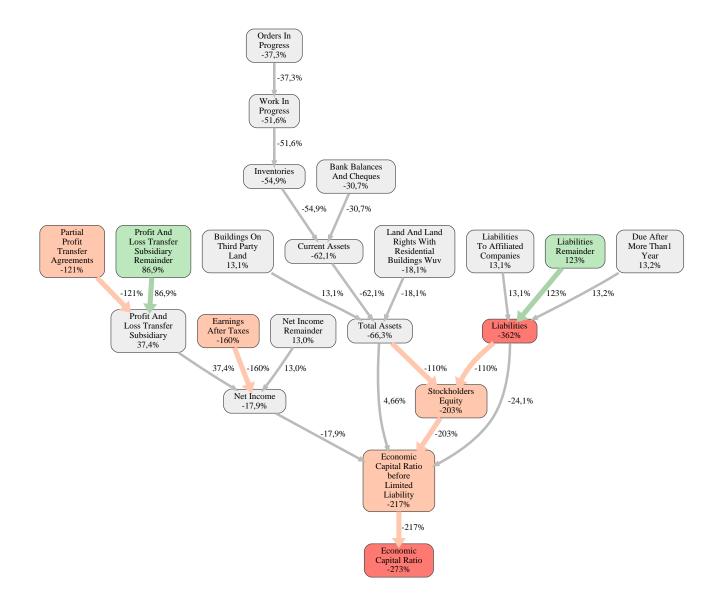

#### Ortwin Goldbeck Holding SE Rank 95 of 113

Ortwin Goldbeck Holding

The relative strengths and weaknesses of Ortwin Goldbeck Holding SE are analyzed with respect to the market average, including all of its competitors. We analyzed all variables having an effect on the Economic Capital Ratio.

The greatest strength of Ortwin Goldbeck Holding SE compared to the market average is the variable Liabilities Remainder, increasing the Economic Capital Ratio by 123% points. The greatest weakness of Ortwin Goldbeck Holding SE is the variable Liabilities, reducing the Economic Capital Ratio by 362% points.

The company's Economic Capital Ratio, given in the ranking table, is 123%, being 273% points below the market average of 395%.

| Input Variable                                  | Value in<br>TEUR | Output Variable                            | Value in<br>TEUR |
|-------------------------------------------------|------------------|--------------------------------------------|------------------|
| And Land Rights With Buildings Under            | 0                | Other Assets                               | 0                |
| Construction                                    | 0                | Trade Payables                             | 0                |
| Bank Balances And Cheques                       | 7.714            | Liabilities To Shareholders                | 0                |
| Bonds                                           | 0                | Payments Received On Account Of            | 0                |
| Buildings On Third Party Land                   | 21.994           | Orders                                     | 0                |
| Completed                                       | 0                | Other Liabilities                          | 0                |
| Computer Software                               | 0                | Liabilities To Banks                       | 0                |
| Concessions                                     | 0                | Liabilities                                | 67.096           |
| Construction Preparatory Costs                  | 0                | Shares In Affiliated Companies             | 0                |
| Contracted Construction In Progress             | 0                | Other Long Term Financial Assets           | 0                |
| Current Assets Remainder                        | 0,000010         | Other Long Term Equity Investments         | 0                |
| Deferred Tax Assets                             | 0                | Long Term Financial Assets                 | 0                |
| Deficit Not Covered By Equity                   | 0                | Trade Receivables                          | 0                |
| Due After More Than1 Year                       | 0                | Finished Goods And Merchandise             | 0                |
| Due Within1 Year                                | 0                | Recognised Deferred Taxes                  | 0                |
| Earnings After Taxes                            | 0                | Profit And Loss Transfer Subsidiary        | 0                |
| Eceivables From Care                            | 0                | Technical Equipment And Machinery          | 0                |
| Excess Of Plan Assets Over Pension<br>Liability | 0                | Land And Other Inventories Deemed For Sale | 0                |
| Expenses For The Cession Of Profit              | 0                | Other Tangible Fixed Assets                | 0                |
| Participation Capital                           | 0                | Licences Rights And Assets                 | 0                |
| Finished Goods                                  | 0                | Internally Generated Industrial Property   | 0                |
| Fixed Assets Remainder                          | 0,000010         | Rights And Similar Values                  | 0                |
| From Capital Lease Contracts                    | 0                | Intangible Fixed Assets                    | 0                |
| Goodwill                                        | 0                | Operating And Office Equipment             | 0                |
| Income From Change In Deferred Taxes            | 0                | Tangible Fixed Assets                      | 43.988           |
| Income From Loss Absorption                     | 0                | Fixed Assets                               | 43.988           |
| Industrial Rights                               | 0                | Work In Progress                           | 0                |
| Intangible Fixed Assets Remainder               | 0                | Prepayments Received On Account Of         |                  |
| Inventories Gross Before Deduction Of           | 0                | Orders Deducted From Assets On The         | 0                |
| Prepayments                                     | 0                | Face Of The Balance Sheet                  |                  |
| Inventories Remainder                           | 0                | Securities                                 | 0                |