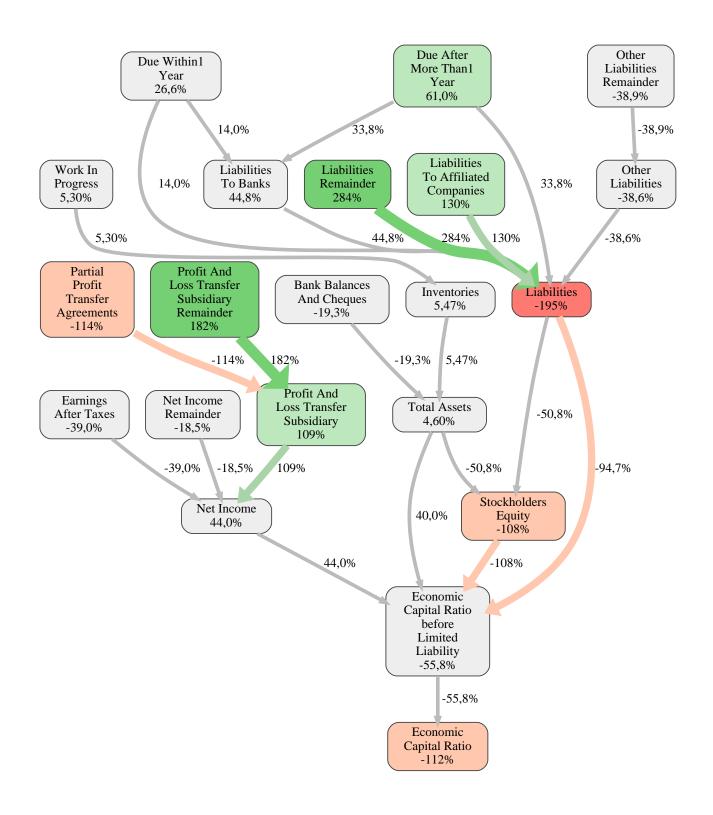

The greatest strength of ANES Bauausführungen Berlin GmbH compared to the market average is the variable Liabilities Remainder, increasing the Economic Capital Ratio by 284% points. The greatest weakness of ANES Bauausführungen Berlin GmbH is the variable Liabilities, reducing the Economic Capital Ratio by 195% points.

The company's Economic Capital Ratio, given in the ranking table, is 284%, being 112% points below the market average of 395%.

|                                                          | M.L. I.          |
|----------------------------------------------------------|------------------|
| Input Variable                                           | Value in<br>TEUR |
| And Land Rights With Buildings Under Construction        | 0                |
| Bank Balances And Cheques                                | 12.359           |
| Bonds                                                    | 0                |
| Buildings On Third Party Land                            | 0                |
| Completed                                                | 0                |
| Computer Software                                        | 0                |
| Concessions                                              | 0                |
| Construction Preparatory Costs                           | 0                |
| Contracted Construction In Progress                      | 0                |
| Current Assets Remainder                                 | 0                |
| Deferred Tax Assets                                      | 0                |
| Deficit Not Covered By Equity                            | 0                |
| Due After More Than1 Year                                | 0                |
| Due Within1 Year                                         | 0                |
| Earnings After Taxes                                     | 4.051            |
| Eceivables From Care                                     | 0                |
| Excess Of Plan Assets Over Pension Liability             | 0                |
| Expenses For The Cession Of Profit Participation Capital | 0                |
| Finished Goods                                           | 403              |
| Fixed Assets Remainder                                   | 0                |
| From Capital Lease Contracts                             | 0                |
| Goodwill                                                 | 0                |
| Income From Change In Deferred Taxes                     | 0                |
| Income From Loss Absorption                              | 0                |
| Industrial Rights                                        | 0                |
| Intangible Fixed Assets Remainder                        | 0                |
| Inventories Gross Before Deduction Of Prepayments        | 0                |
| Inventories Remainder                                    | 0                |