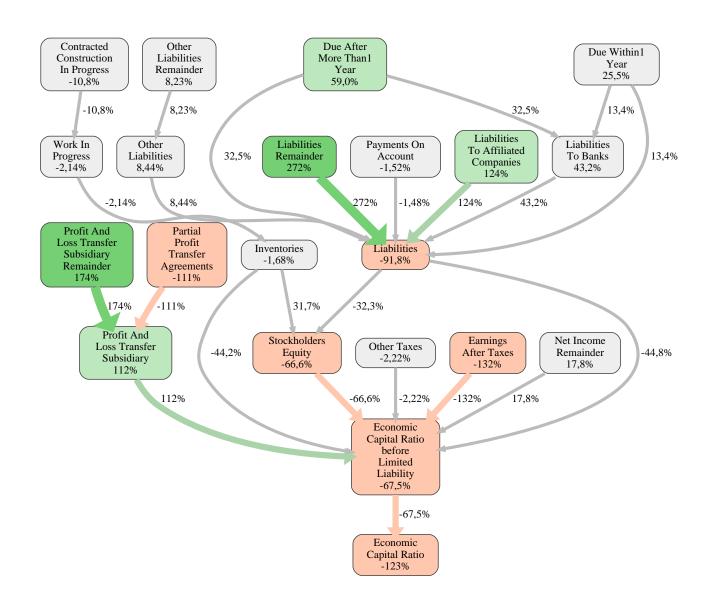

The greatest strength of Fuchs Bau GmbH compared to the market average is the variable Liabilities Remainder, increasing the Economic Capital Ratio by 272% points. The greatest weakness of Fuchs Bau GmbH is the variable Earnings After Taxes, reducing the Economic Capital Ratio by 132% points.

The company's Economic Capital Ratio, given in the ranking table, is 272%, being 123% points below the market average of 395%.

| Input Variable                                           | Value in TEUR |
|----------------------------------------------------------|---------------|
| And Land Rights With Buildings Under Construction        | 0             |
| Bank Balances And Cheques                                | 6.463         |
| Bonds                                                    | 0             |
| Buildings On Third Party Land                            | 0             |
| Completed                                                | 0             |
| Computer Software                                        | 0             |
| Concessions                                              | 0             |
| Construction Preparatory Costs                           | 0             |
| Contracted Construction In Progress                      | 21.140        |
| Current Assets Remainder                                 | 0,000050      |
| Deferred Tax Assets                                      | 0             |
| Deficit Not Covered By Equity                            | 0             |
| Due After More Than1 Year                                | 0             |
| Due Within1 Year                                         | 0             |
| Earnings After Taxes                                     | 1.590         |
| Eceivables From Care                                     | 0             |
| Excess Of Plan Assets Over Pension Liability             | 0             |
| Expenses For The Cession Of Profit Participation Capital | 0             |
| Finished Goods                                           | 0             |
| Fixed Assets Remainder                                   | 0             |
| From Capital Lease Contracts                             | 0             |
| Goodwill                                                 | 0,0010        |
| Income From Change In Deferred Taxes                     | 0             |
| Income From Loss Absorption                              | 0             |
| Industrial Rights                                        | 0             |
| Intangible Fixed Assets Remainder                        | 0             |
| Inventories Gross Before Deduction Of Prepayments        | 0             |
| Inventories Remainder                                    | -0,000020     |