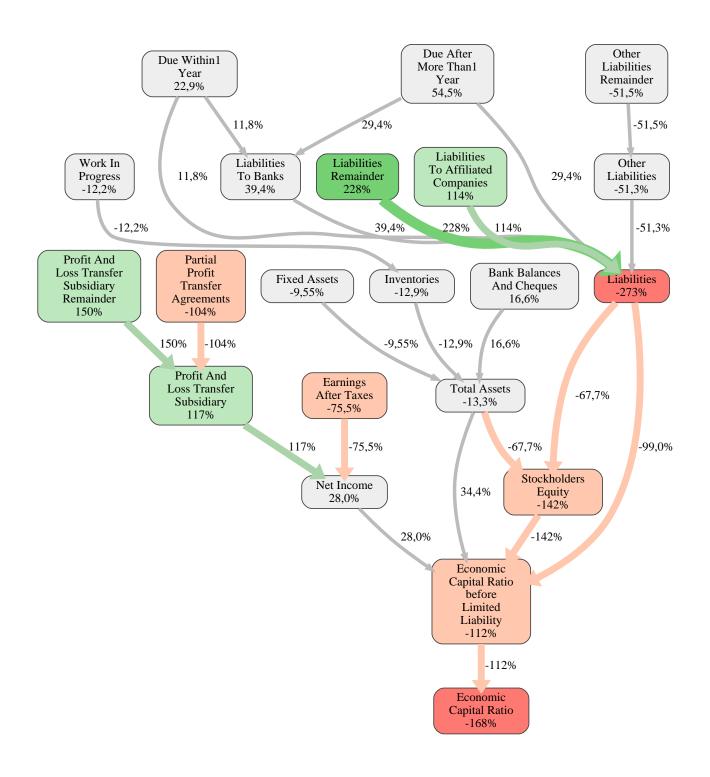

The greatest strength of VSTR AG Rodewisch compared to the market average is the variable Liabilities Remainder, increasing the Economic Capital Ratio by 228% points. The greatest weakness of VSTR AG Rodewisch is the variable Liabilities, reducing the Economic Capital Ratio by 273% points.

The company's Economic Capital Ratio, given in the ranking table, is 228%, being 168% points below the market average of 395%.

| Input Variable                                           | Value in<br>TEUR |
|----------------------------------------------------------|------------------|
| And Land Rights With Buildings Under Construction        | 0                |
| Bank Balances And Cheques                                | 9.498            |
| Bonds                                                    | 0                |
| Buildings On Third Party Land                            | 419              |
| Completed                                                | 0                |
| Computer Software                                        | 0                |
| Concessions                                              | 0                |
| Construction Preparatory Costs                           | 0                |
| Contracted Construction In Progress                      | 0                |
| Current Assets Remainder                                 | 0,000020         |
| Deferred Tax Assets                                      | 9,0              |
| Deficit Not Covered By Equity                            | 0                |
| Due After More Than1 Year                                | 0                |
| Due Within1 Year                                         | 0                |
| Earnings After Taxes                                     | 2.840            |
| Eceivables From Care                                     | 0                |
| Excess Of Plan Assets Over Pension Liability             | 0                |
| Expenses For The Cession Of Profit Participation Capital | 0                |
| Finished Goods                                           | 0                |
| Fixed Assets Remainder                                   | 0                |
| From Capital Lease Contracts                             | 0                |
| Goodwill                                                 | 0,0010           |
| Income From Change In Deferred Taxes                     | 0                |
| Income From Loss Absorption                              | 0                |
| Industrial Rights                                        | 0                |
| Intangible Fixed Assets Remainder                        | 0                |
| Inventories Gross Before Deduction Of Prepayments        | 0                |
| Inventories Remainder                                    | 164              |