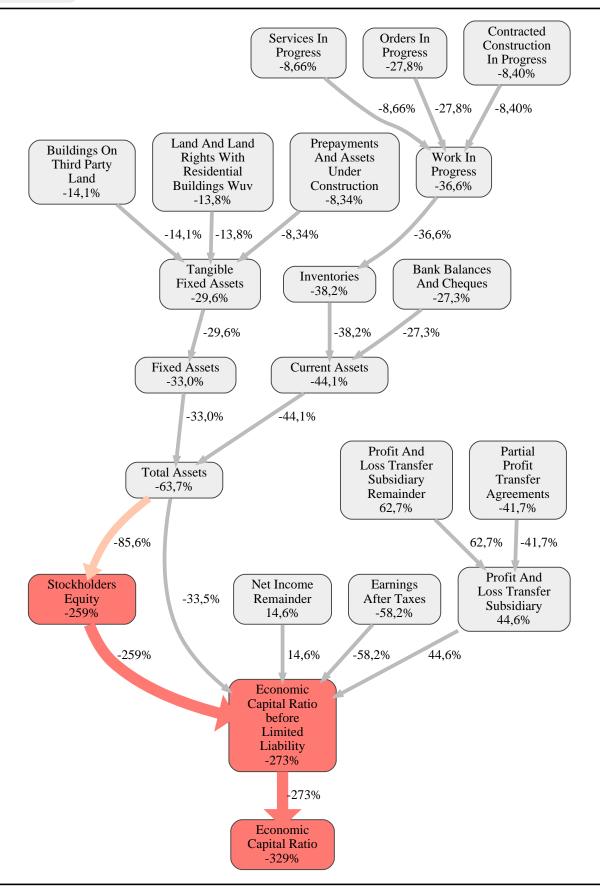

# Bauunternehmung Peter Igl GmbH Rank 110 of 113

The relative strengths and weaknesses of Bauunternehmung Peter Igl GmbH are analyzed with respect to the market average, including all of its competitors. We analyzed all variables having an effect on the Economic Capital Ratio.

The greatest strength of Bauunternehmung Peter Igl GmbH compared to the market average is the variable Profit And Loss Transfer Subsidiary Remainder, increasing the Economic Capital Ratio by 63% points. The greatest weakness of Bauunternehmung Peter Igl GmbH is the variable Stockholders Equity, reducing the Economic Capital Ratio by 259% points.

The company's Economic Capital Ratio, given in the ranking table, is 67%, being 329% points below the market average of 395%.

| Input Variable                                           | Value in<br>TEUR |
|----------------------------------------------------------|------------------|
| And Land Rights With Buildings Under Construction        | 0                |
| Bank Balances And Cheques                                | 0,0042           |
| Bonds                                                    | 0                |
| Buildings On Third Party Land                            | 0                |
| Completed                                                | 0                |
| Computer Software                                        | 0                |
| Concessions                                              | 0                |
| Construction Preparatory Costs                           | 0                |
| Contracted Construction In Progress                      | 0                |
| Current Assets Remainder                                 | 0,000030         |
| Deferred Tax Assets                                      | 0                |
| Deficit Not Covered By Equity                            | 0                |
| Due After More Than1 Year                                | 94               |
| Due Within1 Year                                         | 1.218            |
| Earnings After Taxes                                     | 0                |
| Eceivables From Care                                     | 0                |
| Excess Of Plan Assets Over Pension Liability             | 0                |
| Expenses For The Cession Of Profit Participation Capital | 0                |
| Finished Goods                                           | 0                |
| Fixed Assets Remainder                                   | 0                |
| From Capital Lease Contracts                             | 0                |
| Goodwill                                                 | 0                |
| Income From Change In Deferred Taxes                     | 0                |
| Income From Loss Absorption                              | 0                |
| Industrial Rights                                        | 0                |
| Intangible Fixed Assets Remainder                        | 0                |
| Inventories Gross Before Deduction Of Prepayments        | 0                |
| Inventories Remainder                                    | 0                |