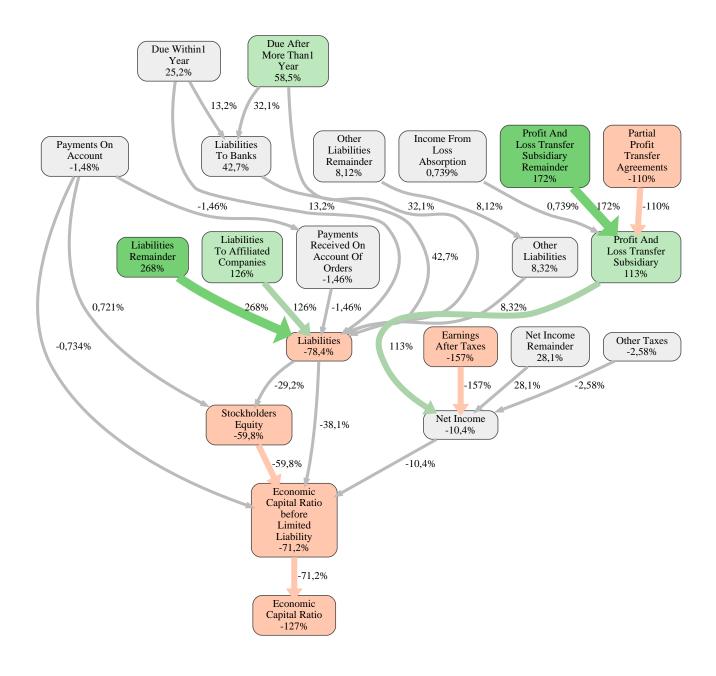

The greatest strength of Weberhaus GmbH Co KG compared to the market average is the variable Liabilities Remainder, increasing the Economic Capital Ratio by 268% points. The greatest weakness of Weberhaus GmbH Co KG is the variable Earnings After Taxes, reducing the Economic Capital Ratio by 157% points.

The company's Economic Capital Ratio, given in the ranking table, is 268%, being 127% points below the market average of 395%.

|                                                          | Wales In         |
|----------------------------------------------------------|------------------|
| Input Variable                                           | Value in<br>TEUR |
| And Land Rights With Buildings Under Construction        | 0                |
| Bank Balances And Cheques                                | 104.795          |
| Bonds                                                    | 0                |
| Buildings On Third Party Land                            | 20.648           |
| Completed                                                | 0                |
| Computer Software                                        | 0                |
| Concessions                                              | 0                |
| Construction Preparatory Costs                           | 0                |
| Contracted Construction In Progress                      | 0                |
| Current Assets Remainder                                 | 0,000030         |
| Deferred Tax Assets                                      | 0                |
| Deficit Not Covered By Equity                            | 0                |
| Due After More Than1 Year                                | 0                |
| Due Within1 Year                                         | 0                |
| Earnings After Taxes                                     | 1.447            |
| Eceivables From Care                                     | 0                |
| Excess Of Plan Assets Over Pension Liability             | 0                |
| Expenses For The Cession Of Profit Participation Capital | 0                |
| Finished Goods                                           | 13               |
| Fixed Assets Remainder                                   | 0,000010         |
| From Capital Lease Contracts                             | 0                |
| Goodwill                                                 | 0                |
| Income From Change In Deferred Taxes                     | 0                |
| Income From Loss Absorption                              | 0                |
| Industrial Rights                                        | 0                |
| Intangible Fixed Assets Remainder                        | 0                |
| Inventories Gross Before Deduction Of Prepayments        | 0                |
| Inventories Remainder                                    | 5.038            |