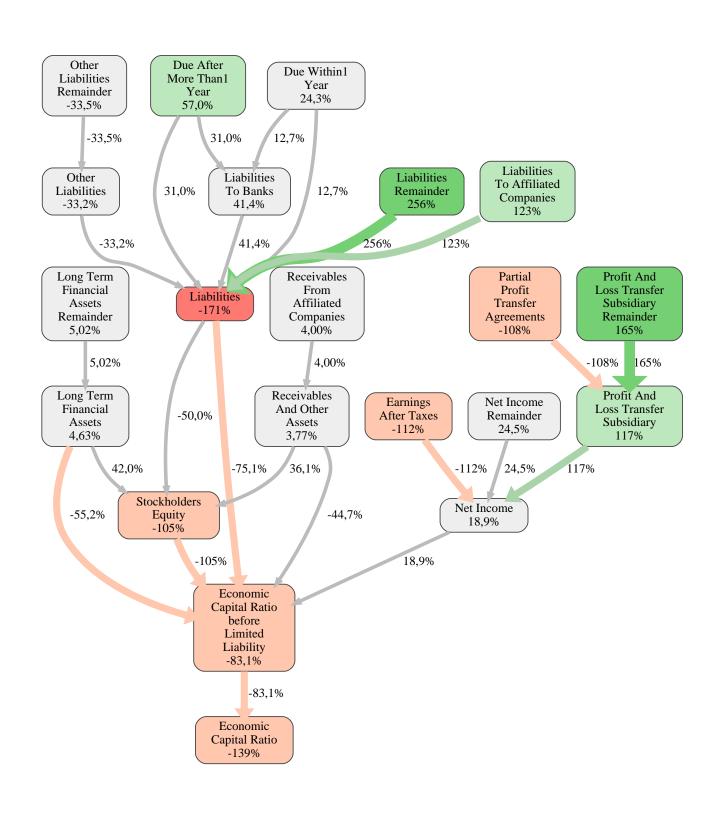

The greatest strength of Haas Fertigbau GmbH compared to the market average is the variable Liabilities Remainder, increasing the Economic Capital Ratio by 256% points. The greatest weakness of Haas Fertigbau GmbH is the variable Liabilities, reducing the Economic Capital Ratio by 171% points.

The company's Economic Capital Ratio, given in the ranking table, is 256%, being 139% points below the market average of 395%.

| Input Variable                                       | Value in<br>TEUR | Output Variable                                                 | Value in<br>TEUR |
|------------------------------------------------------|------------------|-----------------------------------------------------------------|------------------|
| And Land Rights With Buildings Under                 | 0                | Other Assets                                                    | 0                |
| Construction                                         | 0                | Trade Payables                                                  | 0                |
| Bank Balances And Cheques                            | 2,1              | Liabilities To Shareholders                                     | 0                |
| Bonds                                                | 0                | Payments Received On Account Of                                 | 0                |
| Buildings On Third Party Land                        | 1.597            | Orders                                                          | 0                |
| Completed                                            | 0                | Other Liabilities                                               | 8.017            |
| Computer Software                                    | 358              | Liabilities To Banks                                            | 0                |
| Concessions                                          | 0                | Liabilities                                                     | 8.542            |
| Construction Preparatory Costs                       | 0                | Shares In Affiliated Companies                                  | 0                |
| Contracted Construction In Progress                  | 0                | Other Long Term Financial Assets                                | 38               |
| Current Assets Remainder                             | 0,000010         | Other Long Term Equity Investments                              | 0                |
| Deferred Tax Assets                                  | 0                | Long Term Financial Assets                                      | 18.178           |
| Deficit Not Covered By Equity                        | 0                | Trade Receivables                                               | 0                |
| Due After More Than1 Year                            | 0                | Finished Goods And Merchandise                                  | 0                |
| Due Within1 Year                                     | 0                | Recognised Deferred Taxes                                       | 0                |
| Earnings After Taxes                                 | 4.848            | Profit And Loss Transfer Subsidiary                             | 0                |
| Eceivables From Care                                 | 0                | Technical Equipment And Machinery                               | 0                |
| Excess Of Plan Assets Over Pension<br>Liability      | 0                | Land And Other Inventories Deemed For Sale                      | 0                |
| Expenses For The Cession Of Profit                   | 0                | Other Tangible Fixed Assets                                     | 0                |
| Participation Capital                                | 0                | Licences Rights And Assets                                      | 358              |
| Finished Goods                                       | 0                | Internally Generated Industrial Property                        | 0                |
| Fixed Assets Remainder                               | 0                | Rights And Similar Values                                       | 0                |
| From Capital Lease Contracts                         | 0                | Intangible Fixed Assets                                         | 358              |
| Goodwill                                             | 0                | Operating And Office Equipment                                  | 0                |
| Income From Change In Deferred Taxes                 | 0                | Tangible Fixed Assets                                           | 5.159            |
| Income From Loss Absorption                          | 0                | Fixed Assets                                                    | 23.695           |
| Industrial Rights                                    | 0                | Work In Progress                                                | 0                |
| Intangible Fixed Assets Remainder                    | 0                | Prepayments Received On Account Of                              |                  |
| Inventories Gross Before Deduction Of<br>Prepayments | 0                | Orders Deducted From Assets On The<br>Face Of The Balance Sheet | 0                |
| Inventories Remainder                                | 3.887            | Securities                                                      | 0                |