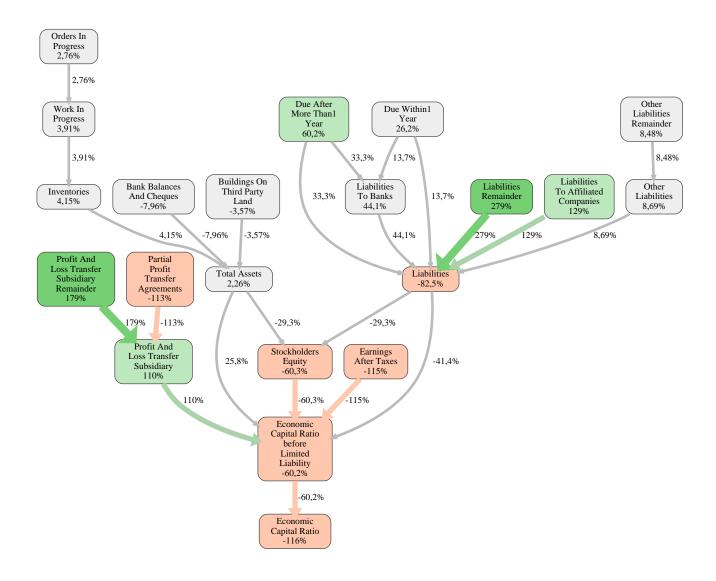

### Arlt Bauunternehmen GmbH Rank 25 of 113

The relative strengths and weaknesses of Arlt Bauunternehmen GmbH are analyzed with respect to the market average, including all of its competitors. We analyzed all variables having an effect on the Economic Capital Ratio.

The greatest strength of Arlt Bauunternehmen GmbH compared to the market average is the variable Liabilities Remainder, increasing the Economic Capital Ratio by 279% points. The greatest weakness of Arlt Bauunternehmen GmbH is the variable Earnings After Taxes, reducing the Economic Capital Ratio by 115% points.

The company's Economic Capital Ratio, given in the ranking table, is 279%, being 116% points below the market average of 395%.

| Input Variable                                           | Value in<br>TEUR |
|----------------------------------------------------------|------------------|
| And Land Rights With Buildings Under Construction        | 0                |
| Bank Balances And Cheques                                | 1.852            |
| Bonds                                                    | 0                |
| Buildings On Third Party Land                            | 476              |
| Completed                                                | 0                |
| Computer Software                                        | 0                |
| Concessions                                              | 0                |
| Construction Preparatory Costs                           | 0                |
| Contracted Construction In Progress                      | 0                |
| Current Assets Remainder                                 | -0,000010        |
| Deferred Tax Assets                                      | 0                |
| Deficit Not Covered By Equity                            | 0                |
| Due After More Than1 Year                                | 0                |
| Due Within1 Year                                         | 0                |
| Earnings After Taxes                                     | 265              |
| Eceivables From Care                                     | 0                |
| Excess Of Plan Assets Over Pension Liability             | 0                |
| Expenses For The Cession Of Profit Participation Capital | 0                |
| Finished Goods                                           | 0                |
| Fixed Assets Remainder                                   | 0,000020         |
| From Capital Lease Contracts                             | 0                |
| Goodwill                                                 | 0                |
| Income From Change In Deferred Taxes                     | 0                |
| Income From Loss Absorption                              | 0                |
| Industrial Rights                                        | 0                |
| Intangible Fixed Assets Remainder                        | 0                |
| Inventories Gross Before Deduction Of Prepayments        | 0                |
| Inventories Remainder                                    | 19               |