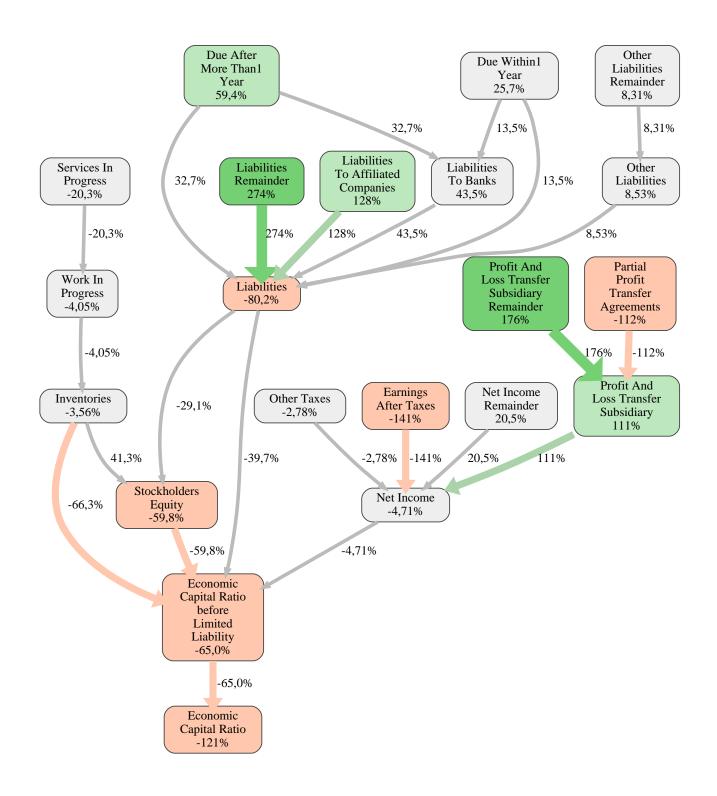

The greatest strength of Fritz Meyer GmbH Bauunternehmung compared to the market average is the variable Liabilities Remainder, increasing the Economic Capital Ratio by 274% points. The greatest weakness of Fritz Meyer GmbH Bauunternehmung is the variable Earnings After Taxes, reducing the Economic Capital Ratio by 141% points.

The company's Economic Capital Ratio, given in the ranking table, is 274%, being 121% points below the market average of 395%.

| Input Variable                                           | Value in<br>TEUR |
|----------------------------------------------------------|------------------|
| And Land Rights With Buildings Under Construction        | 0                |
| Bank Balances And Cheques                                | 17.578           |
| Bonds                                                    | 0                |
| Buildings On Third Party Land                            | 0                |
| Completed                                                | 0                |
| Computer Software                                        | 0                |
| Concessions                                              | 0                |
| Construction Preparatory Costs                           | 0                |
| Contracted Construction In Progress                      | 0                |
| Current Assets Remainder                                 | 0,000010         |
| Deferred Tax Assets                                      | 0                |
| Deficit Not Covered By Equity                            | 0                |
| Due After More Than1 Year                                | 0                |
| Due Within1 Year                                         | 0                |
| Earnings After Taxes                                     | 4.565            |
| Eceivables From Care                                     | 0                |
| Excess Of Plan Assets Over Pension Liability             | 0                |
| Expenses For The Cession Of Profit Participation Capital | 0                |
| Finished Goods                                           | 0                |
| Fixed Assets Remainder                                   | 0,000010         |
| From Capital Lease Contracts                             | 0                |
| Goodwill                                                 | 0                |
| Income From Change In Deferred Taxes                     | 0                |
| Income From Loss Absorption                              | 0                |
| Industrial Rights                                        | 0                |
| Intangible Fixed Assets Remainder                        | 0                |
| Inventories Gross Before Deduction Of Prepayments        | 0                |
| Inventories Remainder                                    | 997              |