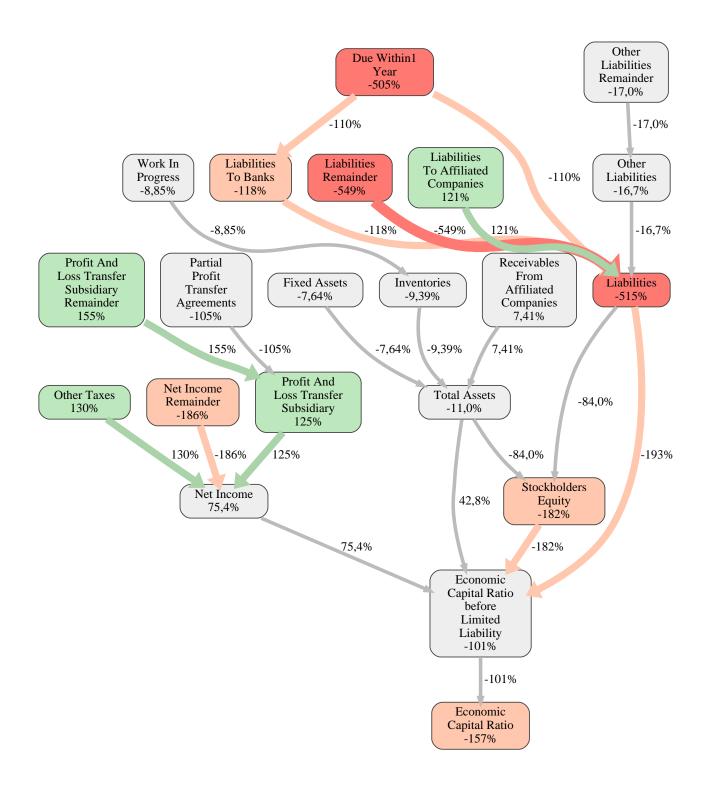

The greatest strength of Arning Bauunternehmung GmbH compared to the market average is the variable Profit And Loss Transfer Subsidiary Remainder, increasing the Economic Capital Ratio by 155% points. The greatest weakness of Arning Bauunternehmung GmbH is the variable Liabilities Remainder, reducing the Economic Capital Ratio by 549% points.

The company's Economic Capital Ratio, given in the ranking table, is 238%, being 157% points below the market average of 395%.

|                                                          | Wales In         |
|----------------------------------------------------------|------------------|
| Input Variable                                           | Value in<br>TEUR |
| And Land Rights With Buildings Under Construction        | 0                |
| Bank Balances And Cheques                                | 13.898           |
| Bonds                                                    | 0                |
| Buildings On Third Party Land                            | 0                |
| Completed                                                | 0                |
| Computer Software                                        | 0                |
| Concessions                                              | 0                |
| Construction Preparatory Costs                           | 0                |
| Contracted Construction In Progress                      | 0                |
| Current Assets Remainder                                 | 0,000020         |
| Deferred Tax Assets                                      | 0                |
| Deficit Not Covered By Equity                            | 0                |
| Due After More Than1 Year                                | 6.267            |
| Due Within1 Year                                         | 15.168           |
| Earnings After Taxes                                     | 14.547           |
| Eceivables From Care                                     | 0                |
| Excess Of Plan Assets Over Pension Liability             | 0                |
| Expenses For The Cession Of Profit Participation Capital | 0                |
| Finished Goods                                           | 236              |
| Fixed Assets Remainder                                   | 0,000020         |
| From Capital Lease Contracts                             | 0                |
| Goodwill                                                 | 0                |
| Income From Change In Deferred Taxes                     | 0                |
| Income From Loss Absorption                              | 0                |
| Industrial Rights                                        | 0                |
| Intangible Fixed Assets Remainder                        | 0                |
| Inventories Gross Before Deduction Of Prepayments        | 0                |
| Inventories Remainder                                    | 34               |